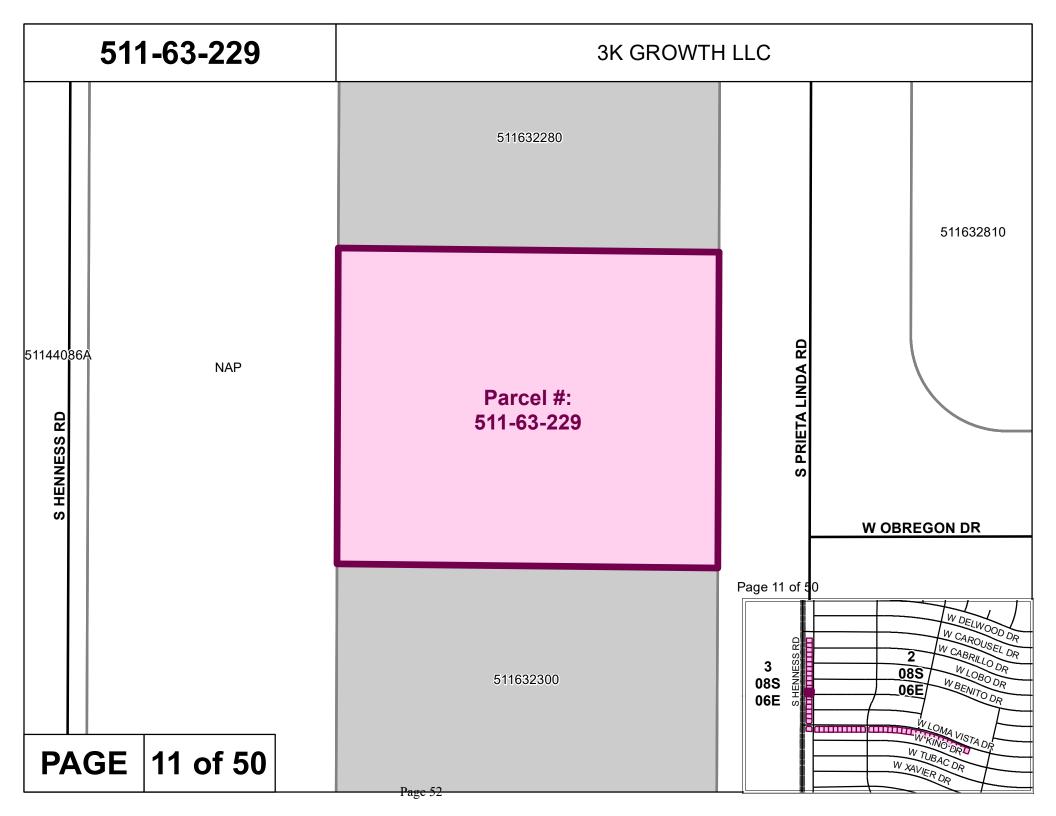

- \* E. Discussion/approval/disapproval of Resolution No. 031523-FL22-033 accepting Warranty Deed from Ruth Ilas and Filaret Ilas, wife and husband (Grantor) to Pinal County Flood Control District, for the use in flood mitigation and collector channel facility located on Henness and Loma Vista Road, Arizona City, AZ. Supervisor District #4. (FL22-033) (Joshua Plumb/Andrew Smith)
- \* F. Discussion/approval/disapproval of Resolution No. 031523-FL22-034 accepting Warranty Deed from JVC MARKETING & INVESTMENTS GROUP LLC, an Arizona Limited Liability Company, Grantor, to Pinal County Flood Control District, for the use in flood mitigation and collector channel facility located on Henness and Loma Vista Road, Arizona City, AZ. Supervisor District #4. (FL22-034) (Joshua Plumb/Andrew Smith)
- \* G. Discussion/approval/disapproval of Resolution No. 031523-FL22-035 accepting a Warranty Deed from 3K Growth LLC., an Arizona Limited Liability Company, Grantor, to Pinal County Flood Control District, for the use in flood mitigation and collector channel facility located on Henness and Loma Vista Road, Arizona City, AZ. Supervisor District #4. (FL22-035) (Joshua Plumb/Andrew Smith)
- \* H. Discussion/approval/disapproval of Purchase Agreement in the amount of \$18,500 payable to Patterson Enterprises: Construction, LLC, an Arizona limited liability company, for full purchase of parcel number 511-61-2680 in Arizona City. Parcels are being purchased for construction of a regional flood control solution affecting approximately 50 parcels in the area on Henness and Loma Vista. Supervisor District #4.(FL22-036)(Joshua Plumb/Andrew Smith)
- \* I. Discussion/approval/disapproval of a Purchase Agreement in the amount of \$17,930 payable to Franklin Green and Sharzad Green, for full purchase of parcel number 511-61-2690 in Arizona City. Parcels are being purchased for construction of a regional flood control solution affecting approximately 50 parcels in the area on Henness and Loma Vista. Supervisor District #4. (FL22-037) (Joshua Plumb/Andrew Smith)
- \* J. Discussion/approval/disapproval of authorizing the Pinal County Attorney's Office to take all necessary actions to enforce the floodplain use permitting requirements against Robert Van Beekum and Meredith Van Beekum individually and as trustees of the Robert and Meredith VanBeekum Living Trust APN# 509-05-0450. Supervisor District #1. (Kevin Costello/Kent Volkmer)
- \* K. Discussion/approval/disapproval of authorizing the Pinal County Attorney's Office to take all necessary actions to enforce the floodplain use permitting requirements against Leon Soto APN# 401-04-006Q. Supervisor District #3. (Kevin Costello/Kent Volkmer)
- \* L. Discussion/approval/disapproval of authorizing the Pinal County Attorney's Office to take all necessary actions to enforce the floodplain use permitting requirements against Luis Quiros, Jaime Quiros, Barbara Enid Quiros and Jaime E. Nunez Campuzano APN# 305-49-025E. Supervisor District #4. (Kevin Costello/Kent Volkmer)
- \* M. Discussion/approval/disapproval of authorizing the Pinal County Attorney's Office to take all necessary actions to enforce the floodplain use permitting requirements against Christopher Yakel and Cammy Yakel APN# 100-14-014B. Supervisor District #5. (Kevin Costello/Kent Volkmer)
- \* N. Discussion/approval/disapproval of authorizing the Pinal County Attorney's Office to take all necessary actions to enforce the floodplain use permitting requirements against Dale Wilder and Chad Wilder APN# 100-14-024H. Supervisor District #5. (Kevin Costello/Kent Volkmer)