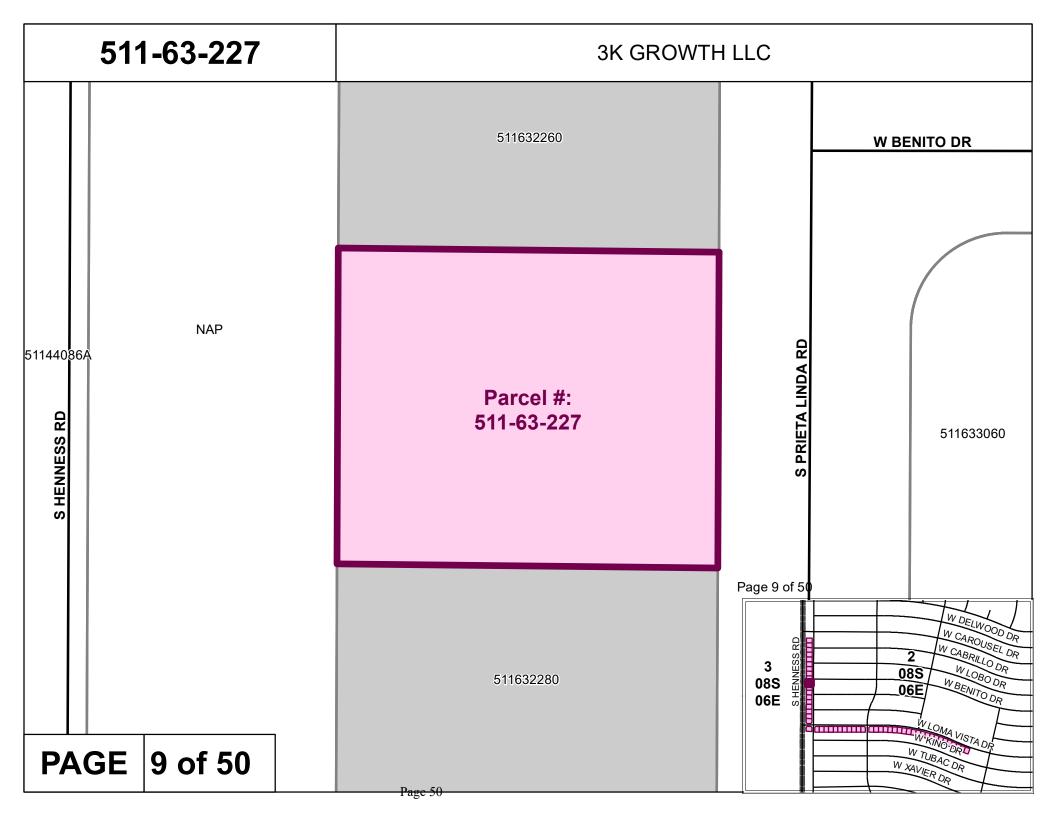

- \* E. Discussion/approval/disapproval of Resolution No. 031523-FL22-033 accepting Warranty Deed from Ruth Ilas and Filaret Ilas, wife and husband (Grantor) to Pinal County Flood Control District, for the use in flood mitigation and collector channel facility located on Henness and Loma Vista Road, Arizona City, AZ. Supervisor District #4. (FL22-033) (Joshua Plumb/Andrew Smith)
- \* F. Discussion/approval/disapproval of Resolution No. 031523-FL22-034 accepting Warranty Deed from JVC MARKETING & INVESTMENTS GROUP LLC, an Arizona Limited Liability Company, Grantor, to Pinal County Flood Control District, for the use in flood mitigation and collector channel facility located on Henness and Loma Vista Road, Arizona City, AZ. Supervisor District #4. (FL22-034) (Joshua Plumb/Andrew Smith)
- \* G. Discussion/approval/disapproval of Resolution No. 031523-FL22-035 accepting a Warranty Deed from 3K Growth LLC., an Arizona Limited Liability Company, Grantor, to Pinal County Flood Control District, for the use in flood mitigation and collector channel facility located on Henness and Loma Vista Road, Arizona City, AZ. Supervisor District #4. (FL22-035) (Joshua Plumb/Andrew Smith)
- \* H. Discussion/approval/disapproval of Purchase Agreement in the amount of \$18,500 payable to Patterson Enterprises: Construction, LLC, an Arizona limited liability company, for full purchase of parcel number 511-61-2680 in Arizona City. Parcels are being purchased for construction of a regional flood control solution affecting approximately 50 parcels in the area on Henness and Loma Vista. Supervisor District #4.(FL22-036)(Joshua Plumb/Andrew Smith)
- \* I. Discussion/approval/disapproval of a Purchase Agreement in the amount of \$17,930 payable to Franklin Green and Sharzad Green, for full purchase of parcel number 511-61-2690 in Arizona City. Parcels are being purchased for construction of a regional flood control solution affecting approximately 50 parcels in the area on Henness and Loma Vista. Supervisor District #4. (FL22-037) (Joshua Plumb/Andrew Smith)
- \* J. Discussion/approval/disapproval of authorizing the Pinal County Attorney's Office to take all necessary actions to enforce the floodplain use permitting requirements against Robert Van Beekum and Meredith Van Beekum individually and as trustees of the Robert and Meredith VanBeekum Living Trust APN# 509-05-0450. Supervisor District #1. (Kevin Costello/Kent Volkmer)
- \* K. Discussion/approval/disapproval of authorizing the Pinal County Attorney's Office to take all necessary actions to enforce the floodplain use permitting requirements against Leon Soto APN# 401-04-006Q. Supervisor District #3. (Kevin Costello/Kent Volkmer)
- \* L. Discussion/approval/disapproval of authorizing the Pinal County Attorney's Office to take all necessary actions to enforce the floodplain use permitting requirements against Luis Quiros, Jaime Quiros, Barbara Enid Quiros and Jaime E. Nunez Campuzano APN# 305-49-025E. Supervisor District #4. (Kevin Costello/Kent Volkmer)
- \* M. Discussion/approval/disapproval of authorizing the Pinal County Attorney's Office to take all necessary actions to enforce the floodplain use permitting requirements against Christopher Yakel and Cammy Yakel APN# 100-14-014B. Supervisor District #5. (Kevin Costello/Kent Volkmer)
- \* N. Discussion/approval/disapproval of authorizing the Pinal County Attorney's Office to take all necessary actions to enforce the floodplain use permitting requirements against Dale Wilder and Chad Wilder APN# 100-14-024H. Supervisor District #5. (Kevin Costello/Kent Volkmer)