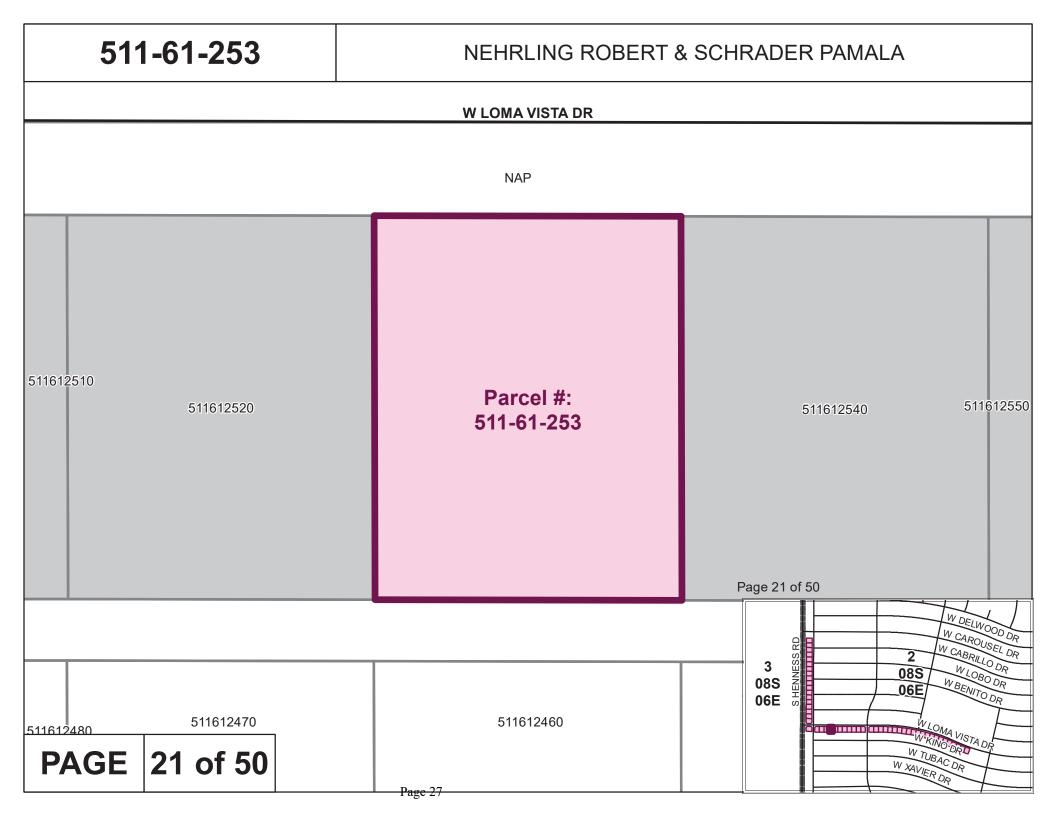

- \* E. Discussion/approval/disapproval of Resolution No. 031523-FL22-033 accepting Warranty Deed from Ruth Ilas and Filaret Ilas, wife and husband (Grantor) to Pinal County Flood Control District, for the use in flood mitigation and collector channel facility located on Henness and Loma Vista Road, Arizona City, AZ. Supervisor District #4. (FL22-033) (Joshua Plumb/Andrew Smith)
- \* F. Discussion/approval/disapproval of Resolution No. 031523-FL22-034 accepting Warranty Deed from JVC MARKETING & INVESTMENTS GROUP LLC, an Arizona Limited Liability Company, Grantor, to Pinal County Flood Control District, for the use in flood mitigation and collector channel facility located on Henness and Loma Vista Road, Arizona City, AZ. Supervisor District #4. (FL22-034) (Joshua Plumb/Andrew Smith)
- \* G. Discussion/approval/disapproval of Resolution No. 031523-FL22-035 accepting a Warranty Deed from 3K Growth LLC., an Arizona Limited Liability Company, Grantor, to Pinal County Flood Control District, for the use in flood mitigation and collector channel facility located on Henness and Loma Vista Road, Arizona City, AZ. Supervisor District #4. (FL22-035) (Joshua Plumb/Andrew Smith)
- \* H. Discussion/approval/disapproval of Purchase Agreement in the amount of \$18,500 payable to Patterson Enterprises: Construction, LLC, an Arizona limited liability company, for full purchase of parcel number 511-61-2680 in Arizona City. Parcels are being purchased for construction of a regional flood control solution affecting approximately 50 parcels in the area on Henness and Loma Vista. Supervisor District #4.(FL22-036)(Joshua Plumb/Andrew Smith)
- \* I. Discussion/approval/disapproval of a Purchase Agreement in the amount of \$17,930 payable to Franklin Green and Sharzad Green, for full purchase of parcel number 511-61-2690 in Arizona City. Parcels are being purchased for construction of a regional flood control solution affecting approximately 50 parcels in the area on Henness and Loma Vista. Supervisor District #4. (FL22-037) (Joshua Plumb/Andrew Smith)
- \* J. Discussion/approval/disapproval of authorizing the Pinal County Attorney's Office to take all necessary actions to enforce the floodplain use permitting requirements against Robert Van Beekum and Meredith Van Beekum individually and as trustees of the Robert and Meredith VanBeekum Living Trust APN# 509-05-0450. Supervisor District #1. (Kevin Costello/Kent Volkmer)
- \* K. Discussion/approval/disapproval of authorizing the Pinal County Attorney's Office to take all necessary actions to enforce the floodplain use permitting requirements against Leon Soto APN# 401-04-006Q. Supervisor District #3. (Kevin Costello/Kent Volkmer)
- \* L. Discussion/approval/disapproval of authorizing the Pinal County Attorney's Office to take all necessary actions to enforce the floodplain use permitting requirements against Luis Quiros, Jaime Quiros, Barbara Enid Quiros and Jaime E. Nunez Campuzano APN# 305-49-025E. Supervisor District #4. (Kevin Costello/Kent Volkmer)
- \* M. Discussion/approval/disapproval of authorizing the Pinal County Attorney's Office to take all necessary actions to enforce the floodplain use permitting requirements against Christopher Yakel and Cammy Yakel APN# 100-14-014B. Supervisor District #5. (Kevin Costello/Kent Volkmer)
- \* N. Discussion/approval/disapproval of authorizing the Pinal County Attorney's Office to take all necessary actions to enforce the floodplain use permitting requirements against Dale Wilder and Chad Wilder APN# 100-14-024H. Supervisor District #5. (Kevin Costello/Kent Volkmer)