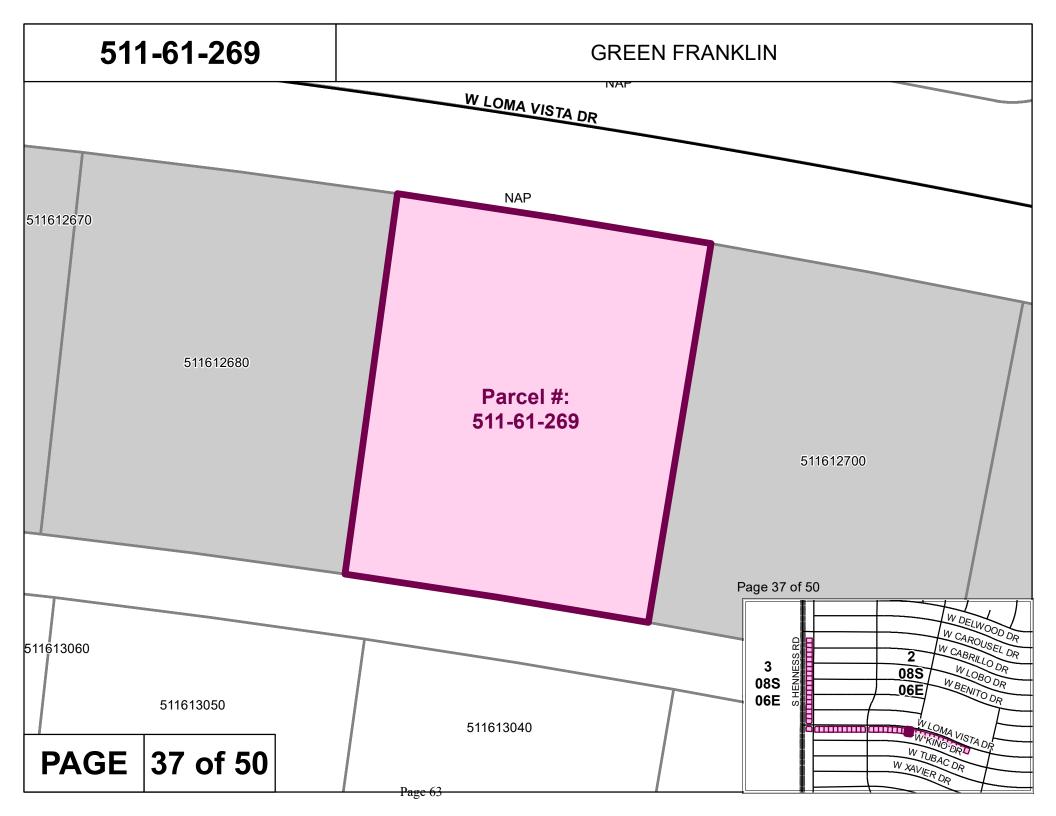

- \* E. Discussion/approval/disapproval of Resolution No. 031523-FL22-033 accepting Warranty Deed from Ruth Ilas and Filaret Ilas, wife and husband (Grantor) to Pinal County Flood Control District, for the use in flood mitigation and collector channel facility located on Henness and Loma Vista Road, Arizona City, AZ. Supervisor District #4. (FL22-033) (Joshua Plumb/Andrew Smith)
- \* F. Discussion/approval/disapproval of Resolution No. 031523-FL22-034 accepting Warranty Deed from JVC MARKETING & INVESTMENTS GROUP LLC, an Arizona Limited Liability Company, Grantor, to Pinal County Flood Control District, for the use in flood mitigation and collector channel facility located on Henness and Loma Vista Road, Arizona City, AZ. Supervisor District #4. (FL22-034) (Joshua Plumb/Andrew Smith)
- \* G. Discussion/approval/disapproval of Resolution No. 031523-FL22-035 accepting a Warranty Deed from 3K Growth LLC., an Arizona Limited Liability Company, Grantor, to Pinal County Flood Control District, for the use in flood mitigation and collector channel facility located on Henness and Loma Vista Road, Arizona City, AZ. Supervisor District #4. (FL22-035) (Joshua Plumb/Andrew Smith)
- \* H. Discussion/approval/disapproval of Purchase Agreement in the amount of \$18,500 payable to Patterson Enterprises: Construction, LLC, an Arizona limited liability company, for full purchase of parcel number 511-61-2680 in Arizona City. Parcels are being purchased for construction of a regional flood control solution affecting approximately 50 parcels in the area on Henness and Loma Vista. Supervisor District #4.(FL22-036)(Joshua Plumb/Andrew Smith)
- \* I. Discussion/approval/disapproval of a Purchase Agreement in the amount of \$17,930 payable to Franklin Green and Sharzad Green, for full purchase of parcel number 511-61-2690 in Arizona City. Parcels are being purchased for construction of a regional flood control solution affecting approximately 50 parcels in the area on Henness and Loma Vista. Supervisor District #4. (FL22-037) (Joshua Plumb/Andrew Smith)
- \* J. Discussion/approval/disapproval of authorizing the Pinal County Attorney's Office to take all necessary actions to enforce the floodplain use permitting requirements against Robert Van Beekum and Meredith Van Beekum individually and as trustees of the Robert and Meredith VanBeekum Living Trust APN# 509-05-0450. Supervisor District #1. (Kevin Costello/Kent Volkmer)
- \* K. Discussion/approval/disapproval of authorizing the Pinal County Attorney's Office to take all necessary actions to enforce the floodplain use permitting requirements against Leon Soto APN# 401-04-006Q. Supervisor District #3. (Kevin Costello/Kent Volkmer)
- \* L. Discussion/approval/disapproval of authorizing the Pinal County Attorney's Office to take all necessary actions to enforce the floodplain use permitting requirements against Luis Quiros, Jaime Quiros, Barbara Enid Quiros and Jaime E. Nunez Campuzano APN# 305-49-025E. Supervisor District #4. (Kevin Costello/Kent Volkmer)
- \* M. Discussion/approval/disapproval of authorizing the Pinal County Attorney's Office to take all necessary actions to enforce the floodplain use permitting requirements against Christopher Yakel and Cammy Yakel APN# 100-14-014B. Supervisor District #5. (Kevin Costello/Kent Volkmer)
- \* N. Discussion/approval/disapproval of authorizing the Pinal County Attorney's Office to take all necessary actions to enforce the floodplain use permitting requirements against Dale Wilder and Chad Wilder APN# 100-14-024H. Supervisor District #5. (Kevin Costello/Kent Volkmer)