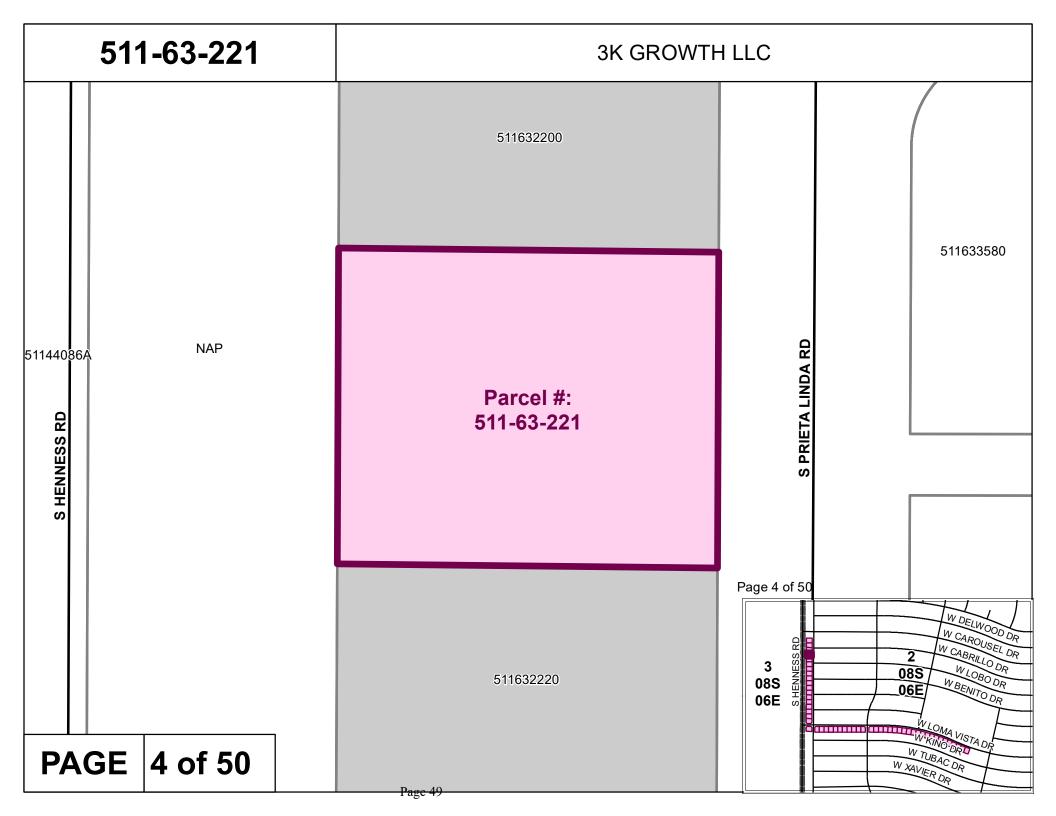

- \* E. Discussion/approval/disapproval of Resolution No. 031523-FL22-033 accepting Warranty Deed from Ruth Ilas and Filaret Ilas, wife and husband (Grantor) to Pinal County Flood Control District, for the use in flood mitigation and collector channel facility located on Henness and Loma Vista Road, Arizona City, AZ. Supervisor District #4. (FL22-033) (Joshua Plumb/Andrew Smith)
- \* F. Discussion/approval/disapproval of Resolution No. 031523-FL22-034 accepting Warranty Deed from JVC MARKETING & INVESTMENTS GROUP LLC, an Arizona Limited Liability Company, Grantor, to Pinal County Flood Control District, for the use in flood mitigation and collector channel facility located on Henness and Loma Vista Road, Arizona City, AZ. Supervisor District #4. (FL22-034) (Joshua Plumb/Andrew Smith)
- \* G. Discussion/approval/disapproval of Resolution No. 031523-FL22-035 accepting a Warranty Deed from 3K Growth LLC., an Arizona Limited Liability Company, Grantor, to Pinal County Flood Control District, for the use in flood mitigation and collector channel facility located on Henness and Loma Vista Road, Arizona City, AZ. Supervisor District #4. (FL22-035) (Joshua Plumb/Andrew Smith)
- \* H. Discussion/approval/disapproval of Purchase Agreement in the amount of \$18,500 payable to Patterson Enterprises: Construction, LLC, an Arizona limited liability company, for full purchase of parcel number 511-61-2680 in Arizona City. Parcels are being purchased for construction of a regional flood control solution affecting approximately 50 parcels in the area on Henness and Loma Vista. Supervisor District #4.(FL22-036)(Joshua Plumb/Andrew Smith)
- \* I. Discussion/approval/disapproval of a Purchase Agreement in the amount of \$17,930 payable to Franklin Green and Sharzad Green, for full purchase of parcel number 511-61-2690 in Arizona City. Parcels are being purchased for construction of a regional flood control solution affecting approximately 50 parcels in the area on Henness and Loma Vista. Supervisor District #4. (FL22-037) (Joshua Plumb/Andrew Smith)
- \* J. Discussion/approval/disapproval of authorizing the Pinal County Attorney's Office to take all necessary actions to enforce the floodplain use permitting requirements against Robert Van Beekum and Meredith Van Beekum individually and as trustees of the Robert and Meredith VanBeekum Living Trust APN# 509-05-0450. Supervisor District #1. (Kevin Costello/Kent Volkmer)
- \* K. Discussion/approval/disapproval of authorizing the Pinal County Attorney's Office to take all necessary actions to enforce the floodplain use permitting requirements against Leon Soto APN# 401-04-006Q. Supervisor District #3. (Kevin Costello/Kent Volkmer)
- \* L. Discussion/approval/disapproval of authorizing the Pinal County Attorney's Office to take all necessary actions to enforce the floodplain use permitting requirements against Luis Quiros, Jaime Quiros, Barbara Enid Quiros and Jaime E. Nunez Campuzano APN# 305-49-025E. Supervisor District #4. (Kevin Costello/Kent Volkmer)
- \* M. Discussion/approval/disapproval of authorizing the Pinal County Attorney's Office to take all necessary actions to enforce the floodplain use permitting requirements against Christopher Yakel and Cammy Yakel APN# 100-14-014B. Supervisor District #5. (Kevin Costello/Kent Volkmer)
- \* N. Discussion/approval/disapproval of authorizing the Pinal County Attorney's Office to take all necessary actions to enforce the floodplain use permitting requirements against Dale Wilder and Chad Wilder APN# 100-14-024H. Supervisor District #5. (Kevin Costello/Kent Volkmer)