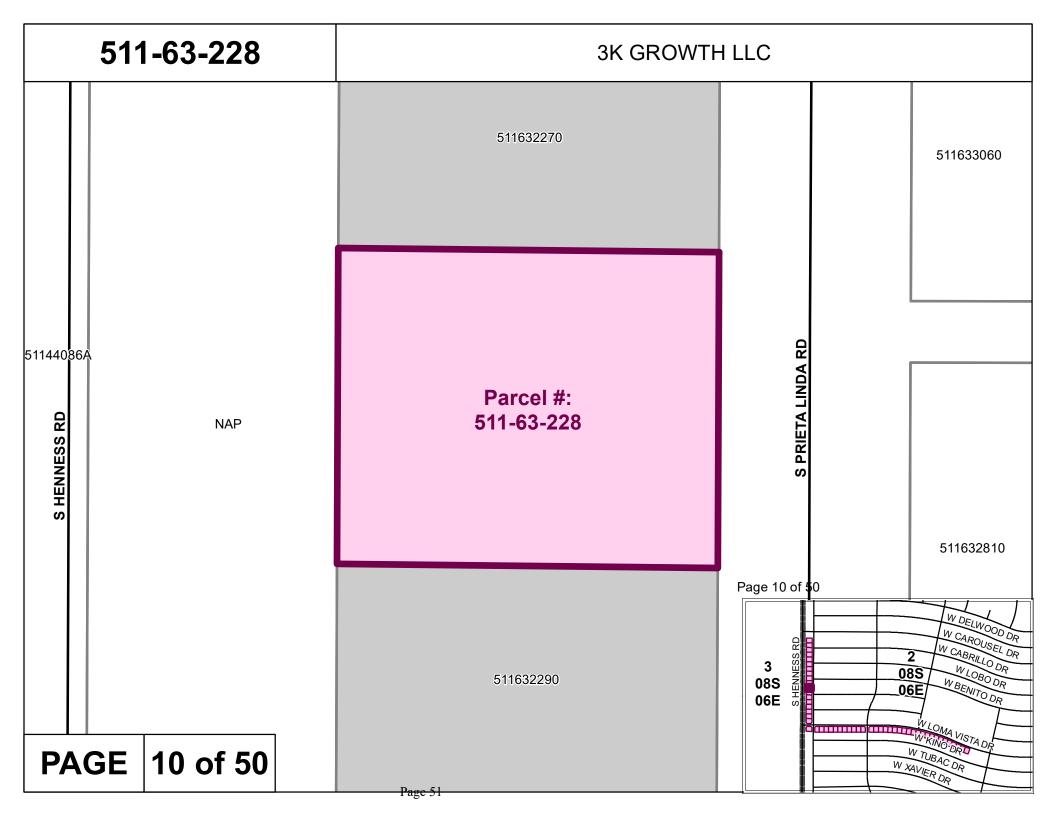

- \* E. Discussion/approval/disapproval of Resolution No. 031523-FL22-033 accepting Warranty Deed from Ruth Ilas and Filaret Ilas, wife and husband (Grantor) to Pinal County Flood Control District, for the use in flood mitigation and collector channel facility located on Henness and Loma Vista Road, Arizona City, AZ. Supervisor District #4. (FL22-033) (Joshua Plumb/Andrew Smith)
- \* F. Discussion/approval/disapproval of Resolution No. 031523-FL22-034 accepting Warranty Deed from JVC MARKETING & INVESTMENTS GROUP LLC, an Arizona Limited Liability Company, Grantor, to Pinal County Flood Control District, for the use in flood mitigation and collector channel facility located on Henness and Loma Vista Road, Arizona City, AZ. Supervisor District #4. (FL22-034) (Joshua Plumb/Andrew Smith)
- \* G. Discussion/approval/disapproval of Resolution No. 031523-FL22-035 accepting a Warranty Deed from 3K Growth LLC., an Arizona Limited Liability Company, Grantor, to Pinal County Flood Control District, for the use in flood mitigation and collector channel facility located on Henness and Loma Vista Road, Arizona City, AZ. Supervisor District #4. (FL22-035) (Joshua Plumb/Andrew Smith)
- \* H. Discussion/approval/disapproval of Purchase Agreement in the amount of \$18,500 payable to Patterson Enterprises: Construction, LLC, an Arizona limited liability company, for full purchase of parcel number 511-61-2680 in Arizona City. Parcels are being purchased for construction of a regional flood control solution affecting approximately 50 parcels in the area on Henness and Loma Vista. Supervisor District #4.(FL22-036)(Joshua Plumb/Andrew Smith)
- \* I. Discussion/approval/disapproval of a Purchase Agreement in the amount of \$17,930 payable to Franklin Green and Sharzad Green, for full purchase of parcel number 511-61-2690 in Arizona City. Parcels are being purchased for construction of a regional flood control solution affecting approximately 50 parcels in the area on Henness and Loma Vista. Supervisor District #4. (FL22-037) (Joshua Plumb/Andrew Smith)
- \* J. Discussion/approval/disapproval of authorizing the Pinal County Attorney's Office to take all necessary actions to enforce the floodplain use permitting requirements against Robert Van Beekum and Meredith Van Beekum individually and as trustees of the Robert and Meredith VanBeekum Living Trust APN# 509-05-0450. Supervisor District #1. (Kevin Costello/Kent Volkmer)
- \* K. Discussion/approval/disapproval of authorizing the Pinal County Attorney's Office to take all necessary actions to enforce the floodplain use permitting requirements against Leon Soto APN# 401-04-006Q. Supervisor District #3. (Kevin Costello/Kent Volkmer)
- \* L. Discussion/approval/disapproval of authorizing the Pinal County Attorney's Office to take all necessary actions to enforce the floodplain use permitting requirements against Luis Quiros, Jaime Quiros, Barbara Enid Quiros and Jaime E. Nunez Campuzano APN# 305-49-025E. Supervisor District #4. (Kevin Costello/Kent Volkmer)
- \* M. Discussion/approval/disapproval of authorizing the Pinal County Attorney's Office to take all necessary actions to enforce the floodplain use permitting requirements against Christopher Yakel and Cammy Yakel APN# 100-14-014B. Supervisor District #5. (Kevin Costello/Kent Volkmer)
- \* N. Discussion/approval/disapproval of authorizing the Pinal County Attorney's Office to take all necessary actions to enforce the floodplain use permitting requirements against Dale Wilder and Chad Wilder APN# 100-14-024H. Supervisor District #5. (Kevin Costello/Kent Volkmer)