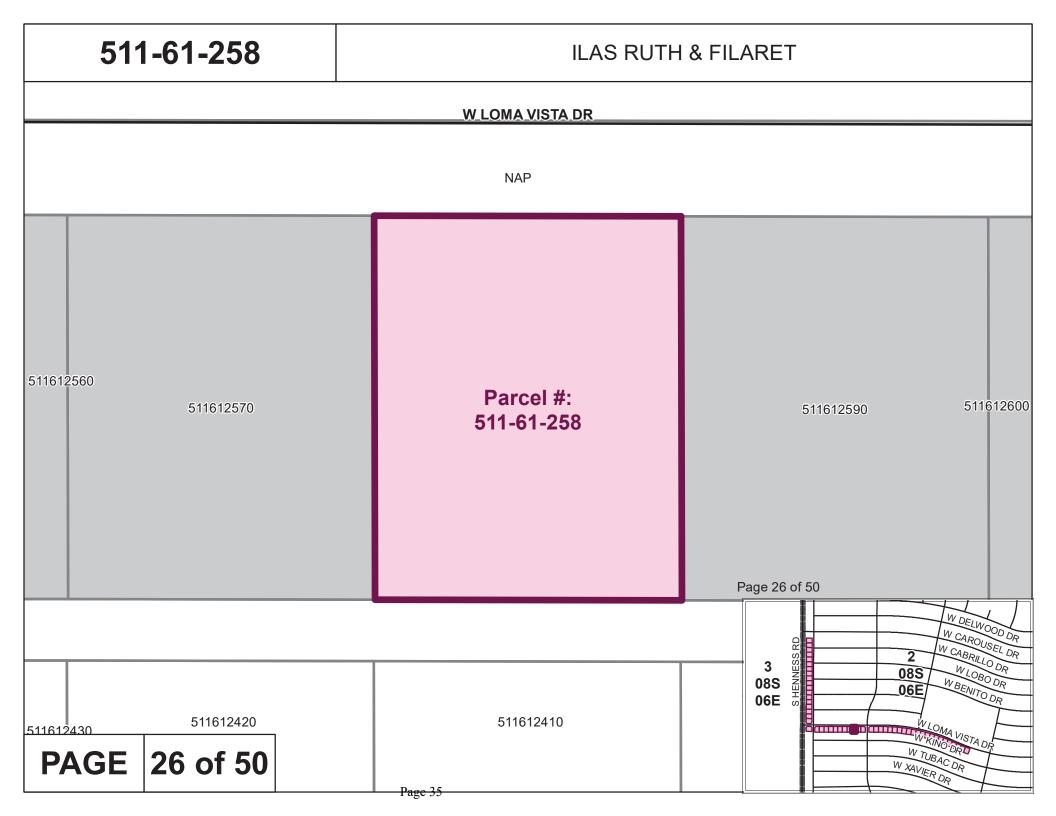

- \* E. Discussion/approval/disapproval of Resolution No. 031523-FL22-033 accepting Warranty Deed from Ruth Ilas and Filaret Ilas, wife and husband (Grantor) to Pinal County Flood Control District, for the use in flood mitigation and collector channel facility located on Henness and Loma Vista Road, Arizona City, AZ. Supervisor District #4. (FL22-033) (Joshua Plumb/Andrew Smith)
- \* F. Discussion/approval/disapproval of Resolution No. 031523-FL22-034 accepting Warranty Deed from JVC MARKETING & INVESTMENTS GROUP LLC, an Arizona Limited Liability Company, Grantor, to Pinal County Flood Control District, for the use in flood mitigation and collector channel facility located on Henness and Loma Vista Road, Arizona City, AZ. Supervisor District #4. (FL22-034) (Joshua Plumb/Andrew Smith)
- \* G. Discussion/approval/disapproval of Resolution No. 031523-FL22-035 accepting a Warranty Deed from 3K Growth LLC., an Arizona Limited Liability Company, Grantor, to Pinal County Flood Control District, for the use in flood mitigation and collector channel facility located on Henness and Loma Vista Road, Arizona City, AZ. Supervisor District #4. (FL22-035) (Joshua Plumb/Andrew Smith)
- \* H. Discussion/approval/disapproval of Purchase Agreement in the amount of \$18,500 payable to Patterson Enterprises: Construction, LLC, an Arizona limited liability company, for full purchase of parcel number 511-61-2680 in Arizona City. Parcels are being purchased for construction of a regional flood control solution affecting approximately 50 parcels in the area on Henness and Loma Vista. Supervisor District #4.(FL22-036)(Joshua Plumb/Andrew Smith)
- \* I. Discussion/approval/disapproval of a Purchase Agreement in the amount of \$17,930 payable to Franklin Green and Sharzad Green, for full purchase of parcel number 511-61-2690 in Arizona City. Parcels are being purchased for construction of a regional flood control solution affecting approximately 50 parcels in the area on Henness and Loma Vista. Supervisor District #4. (FL22-037) (Joshua Plumb/Andrew Smith)
- \* J. Discussion/approval/disapproval of authorizing the Pinal County Attorney's Office to take all necessary actions to enforce the floodplain use permitting requirements against Robert Van Beekum and Meredith Van Beekum individually and as trustees of the Robert and Meredith VanBeekum Living Trust APN# 509-05-0450. Supervisor District #1. (Kevin Costello/Kent Volkmer)
- \* K. Discussion/approval/disapproval of authorizing the Pinal County Attorney's Office to take all necessary actions to enforce the floodplain use permitting requirements against Leon Soto APN# 401-04-006Q. Supervisor District #3. (Kevin Costello/Kent Volkmer)
- \* L. Discussion/approval/disapproval of authorizing the Pinal County Attorney's Office to take all necessary actions to enforce the floodplain use permitting requirements against Luis Quiros, Jaime Quiros, Barbara Enid Quiros and Jaime E. Nunez Campuzano APN# 305-49-025E. Supervisor District #4. (Kevin Costello/Kent Volkmer)
- \* M. Discussion/approval/disapproval of authorizing the Pinal County Attorney's Office to take all necessary actions to enforce the floodplain use permitting requirements against Christopher Yakel and Cammy Yakel APN# 100-14-014B. Supervisor District #5. (Kevin Costello/Kent Volkmer)
- \* N. Discussion/approval/disapproval of authorizing the Pinal County Attorney's Office to take all necessary actions to enforce the floodplain use permitting requirements against Dale Wilder and Chad Wilder APN# 100-14-024H. Supervisor District #5. (Kevin Costello/Kent Volkmer)