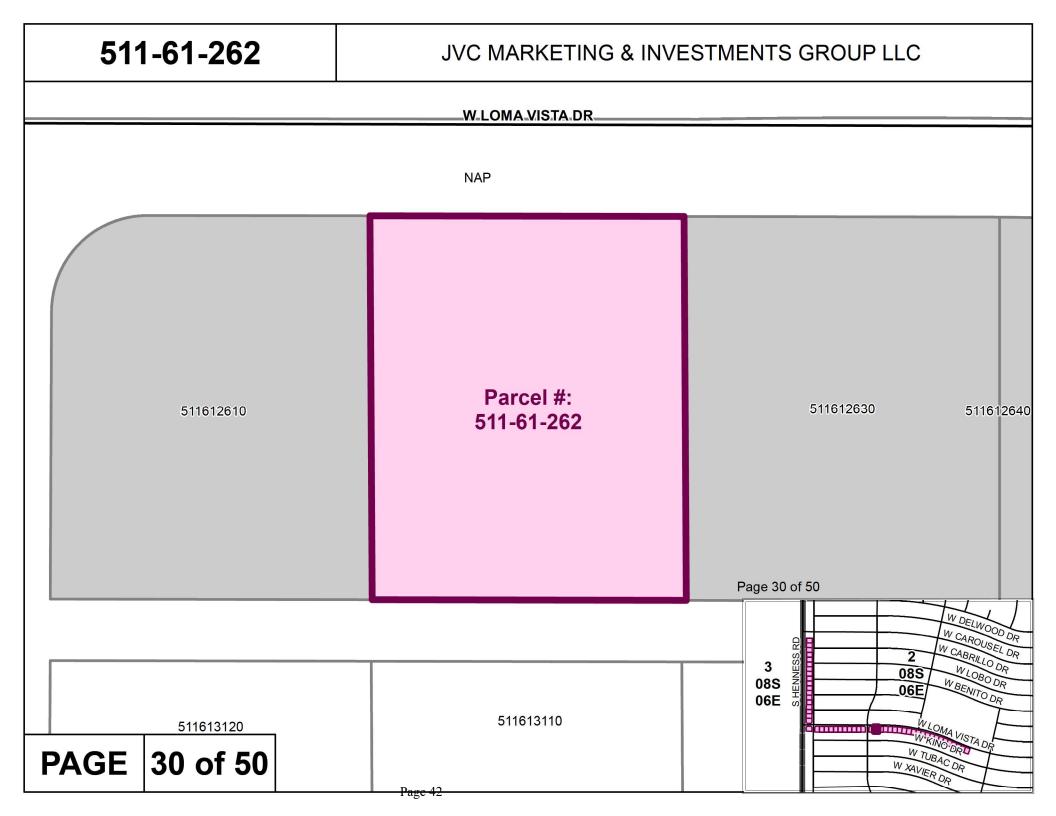

- \* E. Discussion/approval/disapproval of Resolution No. 031523-FL22-033 accepting Warranty Deed from Ruth Ilas and Filaret Ilas, wife and husband (Grantor) to Pinal County Flood Control District, for the use in flood mitigation and collector channel facility located on Henness and Loma Vista Road, Arizona City, AZ. Supervisor District #4. (FL22-033) (Joshua Plumb/Andrew Smith)
- \* F. Discussion/approval/disapproval of Resolution No. 031523-FL22-034 accepting Warranty Deed from JVC MARKETING & INVESTMENTS GROUP LLC, an Arizona Limited Liability Company, Grantor, to Pinal County Flood Control District, for the use in flood mitigation and collector channel facility located on Henness and Loma Vista Road, Arizona City, AZ. Supervisor District #4. (FL22-034) (Joshua Plumb/Andrew Smith)
- \* G. Discussion/approval/disapproval of Resolution No. 031523-FL22-035 accepting a Warranty Deed from 3K Growth LLC., an Arizona Limited Liability Company, Grantor, to Pinal County Flood Control District, for the use in flood mitigation and collector channel facility located on Henness and Loma Vista Road, Arizona City, AZ. Supervisor District #4. (FL22-035) (Joshua Plumb/Andrew Smith)
- \* H. Discussion/approval/disapproval of Purchase Agreement in the amount of \$18,500 payable to Patterson Enterprises: Construction, LLC, an Arizona limited liability company, for full purchase of parcel number 511-61-2680 in Arizona City. Parcels are being purchased for construction of a regional flood control solution affecting approximately 50 parcels in the area on Henness and Loma Vista. Supervisor District #4.(FL22-036)(Joshua Plumb/Andrew Smith)
- \* I. Discussion/approval/disapproval of a Purchase Agreement in the amount of \$17,930 payable to Franklin Green and Sharzad Green, for full purchase of parcel number 511-61-2690 in Arizona City. Parcels are being purchased for construction of a regional flood control solution affecting approximately 50 parcels in the area on Henness and Loma Vista. Supervisor District #4. (FL22-037) (Joshua Plumb/Andrew Smith)
- \* J. Discussion/approval/disapproval of authorizing the Pinal County Attorney's Office to take all necessary actions to enforce the floodplain use permitting requirements against Robert Van Beekum and Meredith Van Beekum individually and as trustees of the Robert and Meredith VanBeekum Living Trust APN# 509-05-0450. Supervisor District #1. (Kevin Costello/Kent Volkmer)
- \* K. Discussion/approval/disapproval of authorizing the Pinal County Attorney's Office to take all necessary actions to enforce the floodplain use permitting requirements against Leon Soto APN# 401-04-006Q. Supervisor District #3. (Kevin Costello/Kent Volkmer)
- \* L. Discussion/approval/disapproval of authorizing the Pinal County Attorney's Office to take all necessary actions to enforce the floodplain use permitting requirements against Luis Quiros, Jaime Quiros, Barbara Enid Quiros and Jaime E. Nunez Campuzano APN# 305-49-025E. Supervisor District #4. (Kevin Costello/Kent Volkmer)
- \* M. Discussion/approval/disapproval of authorizing the Pinal County Attorney's Office to take all necessary actions to enforce the floodplain use permitting requirements against Christopher Yakel and Cammy Yakel APN# 100-14-014B. Supervisor District #5. (Kevin Costello/Kent Volkmer)
- \* N. Discussion/approval/disapproval of authorizing the Pinal County Attorney's Office to take all necessary actions to enforce the floodplain use permitting requirements against Dale Wilder and Chad Wilder APN# 100-14-024H. Supervisor District #5. (Kevin Costello/Kent Volkmer)