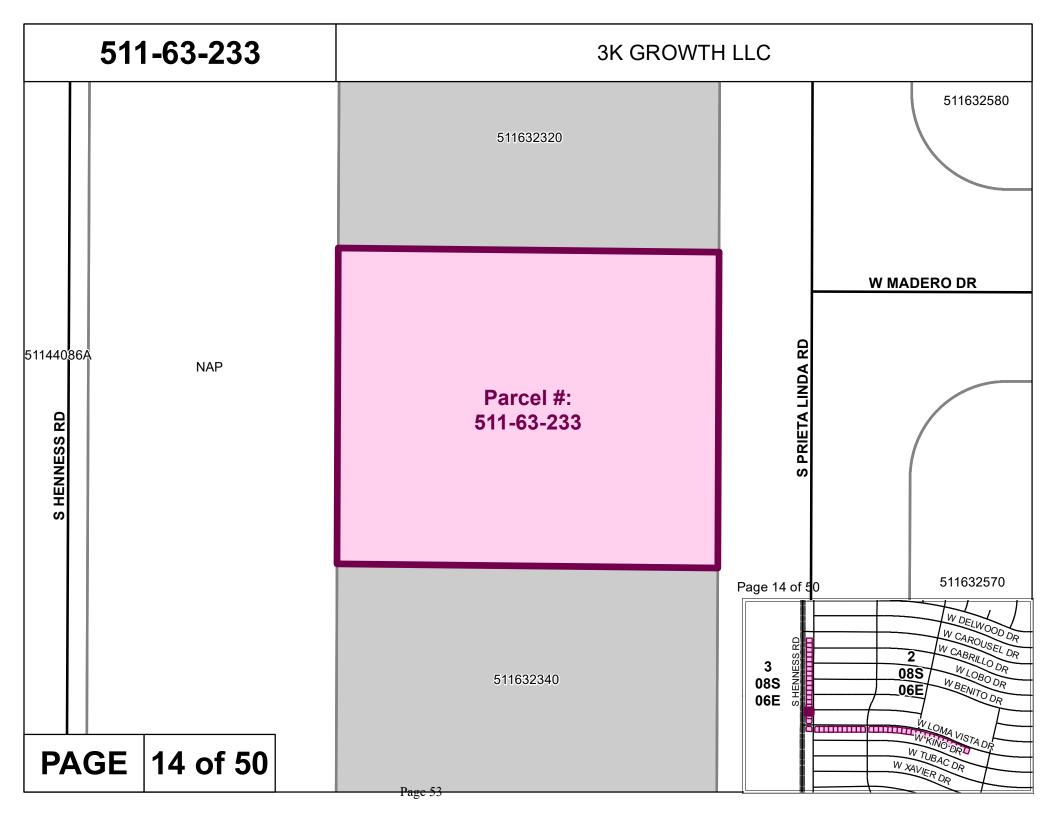

- \* E. Discussion/approval/disapproval of Resolution No. 031523-FL22-033 accepting Warranty Deed from Ruth Ilas and Filaret Ilas, wife and husband (Grantor) to Pinal County Flood Control District, for the use in flood mitigation and collector channel facility located on Henness and Loma Vista Road, Arizona City, AZ. Supervisor District #4. (FL22-033) (Joshua Plumb/Andrew Smith)
- \* F. Discussion/approval/disapproval of Resolution No. 031523-FL22-034 accepting Warranty Deed from JVC MARKETING & INVESTMENTS GROUP LLC, an Arizona Limited Liability Company, Grantor, to Pinal County Flood Control District, for the use in flood mitigation and collector channel facility located on Henness and Loma Vista Road, Arizona City, AZ. Supervisor District #4. (FL22-034) (Joshua Plumb/Andrew Smith)
- \* G. Discussion/approval/disapproval of Resolution No. 031523-FL22-035 accepting a Warranty Deed from 3K Growth LLC., an Arizona Limited Liability Company, Grantor, to Pinal County Flood Control District, for the use in flood mitigation and collector channel facility located on Henness and Loma Vista Road, Arizona City, AZ. Supervisor District #4. (FL22-035) (Joshua Plumb/Andrew Smith)
- \* H. Discussion/approval/disapproval of Purchase Agreement in the amount of \$18,500 payable to Patterson Enterprises: Construction, LLC, an Arizona limited liability company, for full purchase of parcel number 511-61-2680 in Arizona City. Parcels are being purchased for construction of a regional flood control solution affecting approximately 50 parcels in the area on Henness and Loma Vista. Supervisor District #4.(FL22-036)(Joshua Plumb/Andrew Smith)
- \* I. Discussion/approval/disapproval of a Purchase Agreement in the amount of \$17,930 payable to Franklin Green and Sharzad Green, for full purchase of parcel number 511-61-2690 in Arizona City. Parcels are being purchased for construction of a regional flood control solution affecting approximately 50 parcels in the area on Henness and Loma Vista. Supervisor District #4. (FL22-037) (Joshua Plumb/Andrew Smith)
- \* J. Discussion/approval/disapproval of authorizing the Pinal County Attorney's Office to take all necessary actions to enforce the floodplain use permitting requirements against Robert Van Beekum and Meredith Van Beekum individually and as trustees of the Robert and Meredith VanBeekum Living Trust APN# 509-05-0450. Supervisor District #1. (Kevin Costello/Kent Volkmer)
- \* K. Discussion/approval/disapproval of authorizing the Pinal County Attorney's Office to take all necessary actions to enforce the floodplain use permitting requirements against Leon Soto APN# 401-04-006Q. Supervisor District #3. (Kevin Costello/Kent Volkmer)
- \* L. Discussion/approval/disapproval of authorizing the Pinal County Attorney's Office to take all necessary actions to enforce the floodplain use permitting requirements against Luis Quiros, Jaime Quiros, Barbara Enid Quiros and Jaime E. Nunez Campuzano APN# 305-49-025E. Supervisor District #4. (Kevin Costello/Kent Volkmer)
- \* M. Discussion/approval/disapproval of authorizing the Pinal County Attorney's Office to take all necessary actions to enforce the floodplain use permitting requirements against Christopher Yakel and Cammy Yakel APN# 100-14-014B. Supervisor District #5. (Kevin Costello/Kent Volkmer)
- \* N. Discussion/approval/disapproval of authorizing the Pinal County Attorney's Office to take all necessary actions to enforce the floodplain use permitting requirements against Dale Wilder and Chad Wilder APN# 100-14-024H. Supervisor District #5. (Kevin Costello/Kent Volkmer)