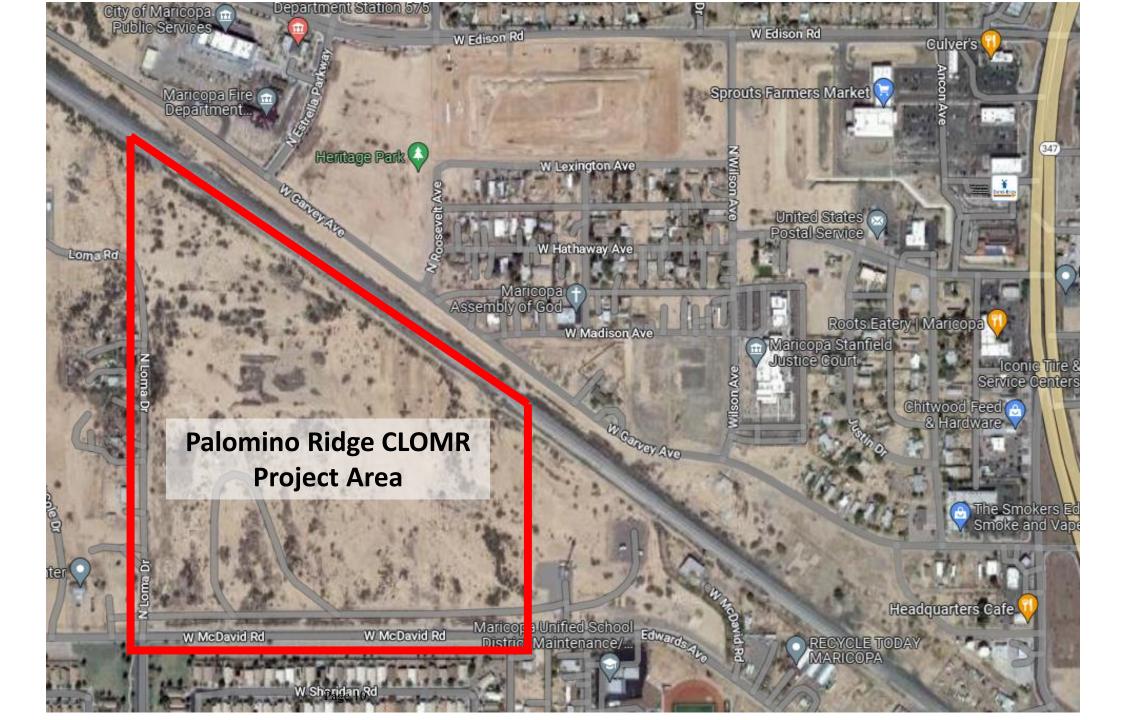

- \* A. Discussion/approval/disapproval of Minutes from February 1, 2023, Board of Directors Flood Control District Meeting. (Natasha Kennedy)
- \* B. Discussion/approval/disapproval of the authorization of the Chairman of the Pinal County Flood Control District Board of Directors to sign the community acknowledgment section of the Conditional Letter of Map Revision (CLOMR) application for a Zone AE floodplain which impacts the Palomino Ridge development within the City of Maricopa, Supervisor District #1. The CLOMR submittal requests an adjustment to the limits of the AE Zone resulting from the construction of flood control structures while maintaining flow to adjacent properties. The study area is within a portion of Sections 21, Township 4 South, Range 3 East, Gila and Salt River Base and Meridian, Pinal County, Arizona. The FEMA Effective FIRM Panel for the study area is the Pinal County Panel 0741F, Map Number 04021C0741F, effective Date June 16, 2014. Supervisor District #1. (FL22-039) (Joshua Plumb/Andrew Smith)
- \* C. Discussion/approval/disapproval of Resolution No. 031523-FL22-031 accepting Warranty Deed from Petru Pavel and Valentina Pavel, husband and wife, Grantor, to Pinal County Flood Control District, for the use in flood mitigation and collector channel facility located on Henness and Loma Vista Road, Arizona City, AZ. Supervisor District #4. (FL22-031) (Joshua Plumb/Andrew Smith)
- \* D. Discussion/approval/disapproval of Resolution No. 031523-FL22-032 accepting Warranty Deed from Robert Nehrling, a single man and Pamala Schrader, a single woman, Grantor, to Pinal County Flood Control District, for the use in flood mitigation and collector channel facility located on Henness and Loma Vista Road, Arizona City, AZ. Supervisor District #4. (FL22-032) (Joshua Plumb/Andrew Smith)

#### BRIEF DESCRIPTION OF AGENDA ITEM AND REQUESTED BOARD ACTION:

Discussion/approval/disapproval of the authorization of the Chairman of the Pinal County Flood Control District Board of Directors to sign the community acknowledgment section of the Conditional Letter of Map Revision (CLOMR) application for a Zone AE floodplain which impacts the Palomino Ridge development within the City of Maricopa, Supervisor District #1. The CLOMR submittal requests an adjustment to the limits of the AE Zone resulting from the construction of flood control structures while maintaining flow to adjacent properties. The study area is within a portion of Sections 21, Township 4 South, Range 3 East, Gila and Salt River Base and Meridian, Pinal County, Arizona. The FEMA Effective FIRM Panel for the study area is the Pinal County Panel 0741F, Map Number 04021C0741F, effective Date June 16, 2014. Supervisor District #1. (FL22-039) (Joshua Plumb/Andrew Smith)