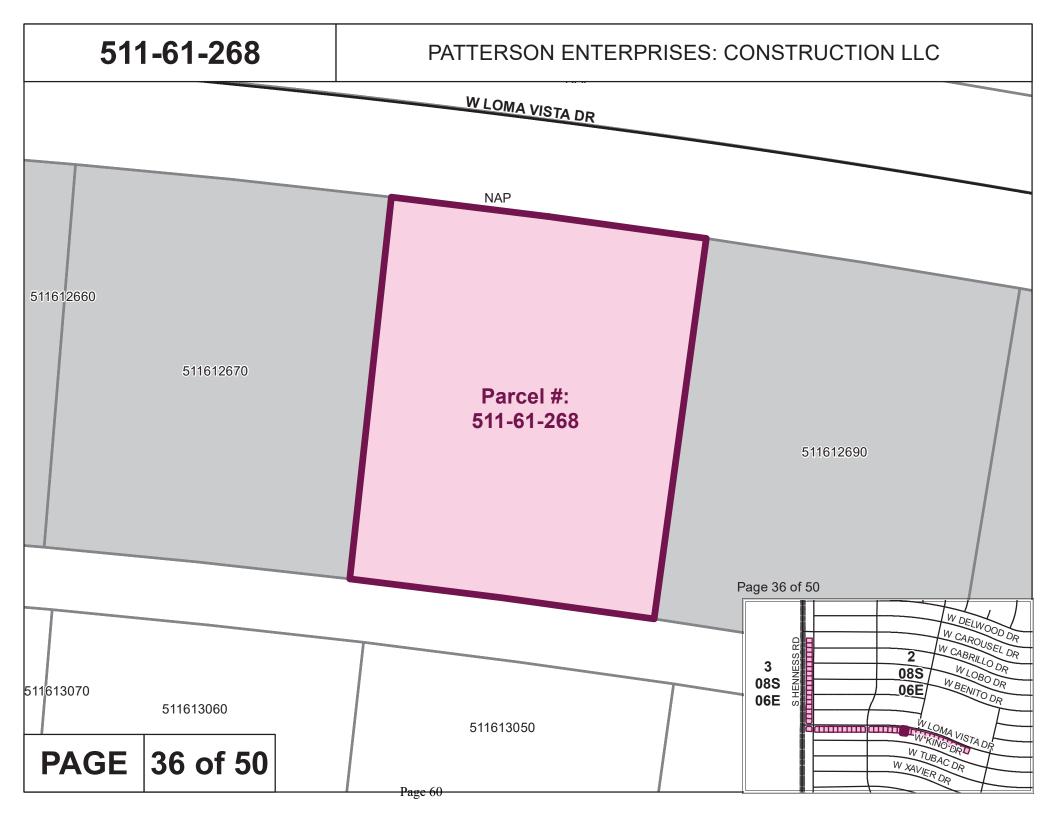

- \* E. Discussion/approval/disapproval of Resolution No. 031523-FL22-033 accepting Warranty Deed from Ruth Ilas and Filaret Ilas, wife and husband (Grantor) to Pinal County Flood Control District, for the use in flood mitigation and collector channel facility located on Henness and Loma Vista Road, Arizona City, AZ. Supervisor District #4. (FL22-033) (Joshua Plumb/Andrew Smith)
- \* F. Discussion/approval/disapproval of Resolution No. 031523-FL22-034 accepting Warranty Deed from JVC MARKETING & INVESTMENTS GROUP LLC, an Arizona Limited Liability Company, Grantor, to Pinal County Flood Control District, for the use in flood mitigation and collector channel facility located on Henness and Loma Vista Road, Arizona City, AZ. Supervisor District #4. (FL22-034) (Joshua Plumb/Andrew Smith)
- \* G. Discussion/approval/disapproval of Resolution No. 031523-FL22-035 accepting a Warranty Deed from 3K Growth LLC., an Arizona Limited Liability Company, Grantor, to Pinal County Flood Control District, for the use in flood mitigation and collector channel facility located on Henness and Loma Vista Road, Arizona City, AZ. Supervisor District #4. (FL22-035) (Joshua Plumb/Andrew Smith)
- \* H. Discussion/approval/disapproval of Purchase Agreement in the amount of \$18,500 payable to Patterson Enterprises: Construction, LLC, an Arizona limited liability company, for full purchase of parcel number 511-61-2680 in Arizona City. Parcels are being purchased for construction of a regional flood control solution affecting approximately 50 parcels in the area on Henness and Loma Vista. Supervisor District #4.(FL22-036)(Joshua Plumb/Andrew Smith)
- \* I. Discussion/approval/disapproval of a Purchase Agreement in the amount of \$17,930 payable to Franklin Green and Sharzad Green, for full purchase of parcel number 511-61-2690 in Arizona City. Parcels are being purchased for construction of a regional flood control solution affecting approximately 50 parcels in the area on Henness and Loma Vista. Supervisor District #4. (FL22-037) (Joshua Plumb/Andrew Smith)
- \* J. Discussion/approval/disapproval of authorizing the Pinal County Attorney's Office to take all necessary actions to enforce the floodplain use permitting requirements against Robert Van Beekum and Meredith Van Beekum individually and as trustees of the Robert and Meredith VanBeekum Living Trust APN# 509-05-0450. Supervisor District #1. (Kevin Costello/Kent Volkmer)
- \* K. Discussion/approval/disapproval of authorizing the Pinal County Attorney's Office to take all necessary actions to enforce the floodplain use permitting requirements against Leon Soto APN# 401-04-006Q. Supervisor District #3. (Kevin Costello/Kent Volkmer)
- \* L. Discussion/approval/disapproval of authorizing the Pinal County Attorney's Office to take all necessary actions to enforce the floodplain use permitting requirements against Luis Quiros, Jaime Quiros, Barbara Enid Quiros and Jaime E. Nunez Campuzano APN# 305-49-025E. Supervisor District #4. (Kevin Costello/Kent Volkmer)
- \* M. Discussion/approval/disapproval of authorizing the Pinal County Attorney's Office to take all necessary actions to enforce the floodplain use permitting requirements against Christopher Yakel and Cammy Yakel APN# 100-14-014B. Supervisor District #5. (Kevin Costello/Kent Volkmer)
- \* N. Discussion/approval/disapproval of authorizing the Pinal County Attorney's Office to take all necessary actions to enforce the floodplain use permitting requirements against Dale Wilder and Chad Wilder APN# 100-14-024H. Supervisor District #5. (Kevin Costello/Kent Volkmer)