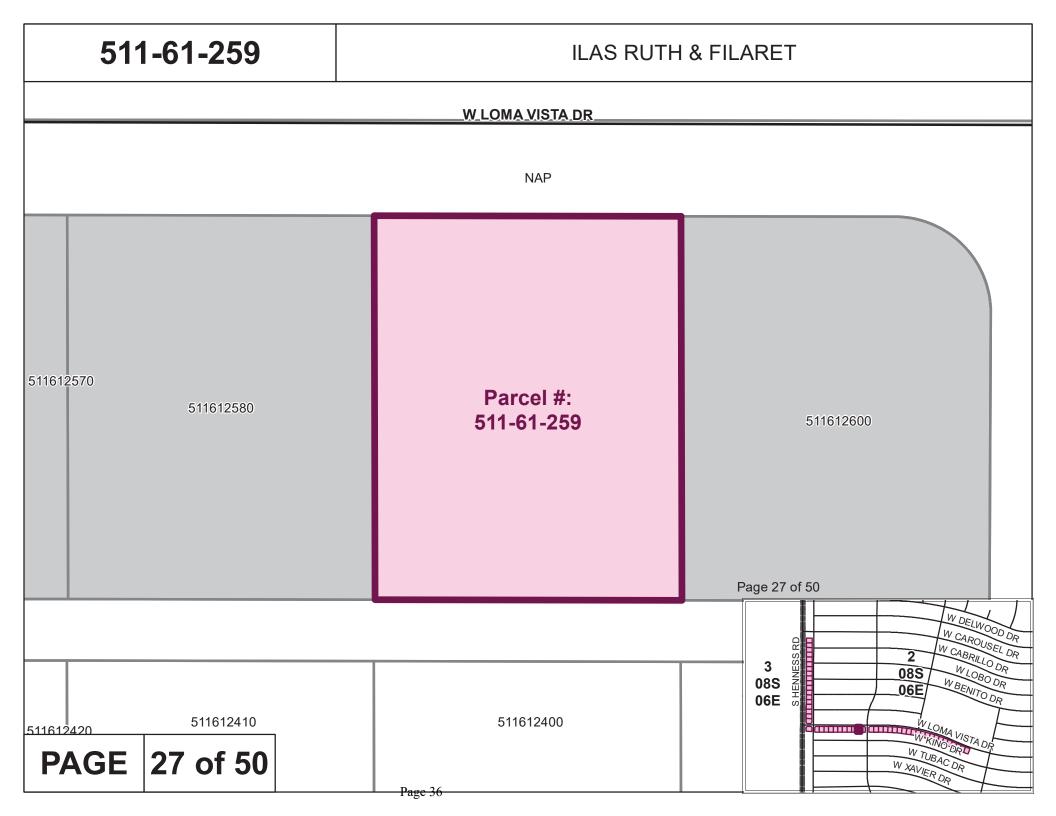

- \* E. Discussion/approval/disapproval of Resolution No. 031523-FL22-033 accepting Warranty Deed from Ruth Ilas and Filaret Ilas, wife and husband (Grantor) to Pinal County Flood Control District, for the use in flood mitigation and collector channel facility located on Henness and Loma Vista Road, Arizona City, AZ. Supervisor District #4. (FL22-033) (Joshua Plumb/Andrew Smith)
- \* F. Discussion/approval/disapproval of Resolution No. 031523-FL22-034 accepting Warranty Deed from JVC MARKETING & INVESTMENTS GROUP LLC, an Arizona Limited Liability Company, Grantor, to Pinal County Flood Control District, for the use in flood mitigation and collector channel facility located on Henness and Loma Vista Road, Arizona City, AZ. Supervisor District #4. (FL22-034) (Joshua Plumb/Andrew Smith)
- \* G. Discussion/approval/disapproval of Resolution No. 031523-FL22-035 accepting a Warranty Deed from 3K Growth LLC., an Arizona Limited Liability Company, Grantor, to Pinal County Flood Control District, for the use in flood mitigation and collector channel facility located on Henness and Loma Vista Road, Arizona City, AZ. Supervisor District #4. (FL22-035) (Joshua Plumb/Andrew Smith)
- \* H. Discussion/approval/disapproval of Purchase Agreement in the amount of \$18,500 payable to Patterson Enterprises: Construction, LLC, an Arizona limited liability company, for full purchase of parcel number 511-61-2680 in Arizona City. Parcels are being purchased for construction of a regional flood control solution affecting approximately 50 parcels in the area on Henness and Loma Vista. Supervisor District #4.(FL22-036)(Joshua Plumb/Andrew Smith)
- \* I. Discussion/approval/disapproval of a Purchase Agreement in the amount of \$17,930 payable to Franklin Green and Sharzad Green, for full purchase of parcel number 511-61-2690 in Arizona City. Parcels are being purchased for construction of a regional flood control solution affecting approximately 50 parcels in the area on Henness and Loma Vista. Supervisor District #4. (FL22-037) (Joshua Plumb/Andrew Smith)
- \* J. Discussion/approval/disapproval of authorizing the Pinal County Attorney's Office to take all necessary actions to enforce the floodplain use permitting requirements against Robert Van Beekum and Meredith Van Beekum individually and as trustees of the Robert and Meredith VanBeekum Living Trust APN# 509-05-0450. Supervisor District #1. (Kevin Costello/Kent Volkmer)
- \* K. Discussion/approval/disapproval of authorizing the Pinal County Attorney's Office to take all necessary actions to enforce the floodplain use permitting requirements against Leon Soto APN# 401-04-006Q. Supervisor District #3. (Kevin Costello/Kent Volkmer)
- \* L. Discussion/approval/disapproval of authorizing the Pinal County Attorney's Office to take all necessary actions to enforce the floodplain use permitting requirements against Luis Quiros, Jaime Quiros, Barbara Enid Quiros and Jaime E. Nunez Campuzano APN# 305-49-025E. Supervisor District #4. (Kevin Costello/Kent Volkmer)
- \* M. Discussion/approval/disapproval of authorizing the Pinal County Attorney's Office to take all necessary actions to enforce the floodplain use permitting requirements against Christopher Yakel and Cammy Yakel APN# 100-14-014B. Supervisor District #5. (Kevin Costello/Kent Volkmer)
- \* N. Discussion/approval/disapproval of authorizing the Pinal County Attorney's Office to take all necessary actions to enforce the floodplain use permitting requirements against Dale Wilder and Chad Wilder APN# 100-14-024H. Supervisor District #5. (Kevin Costello/Kent Volkmer)