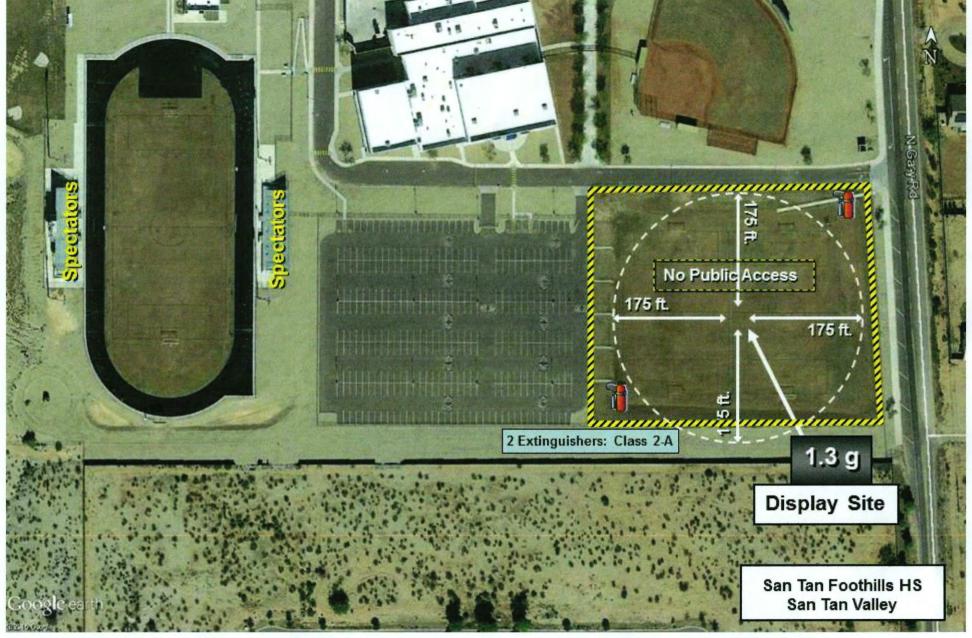

### All applications must have the following documentation attached:

1. Proof of appropriate bond or insurance payable to Pinal County. (A.R.S. §36-1604)

2. Fireworks Display Site Map indicating the following:

North direction

Spectator location

Hydrants

- Distance from firing area .
- Storage area

Distance to structures

- to impact/fallout area
- Fire department access
- Overhead lines

3. List of fireworks to be discharged. The Director of Display for the fireworks company is expected to be licensed and/or trained or have other verification of expertise.

# Maximum Shell Size: 2.5" Aerial

Fireworks Productions of Arizona

Site Map

EXHIBIT A

## SAN TAN FOOTHILLS HIGH SCHOOL