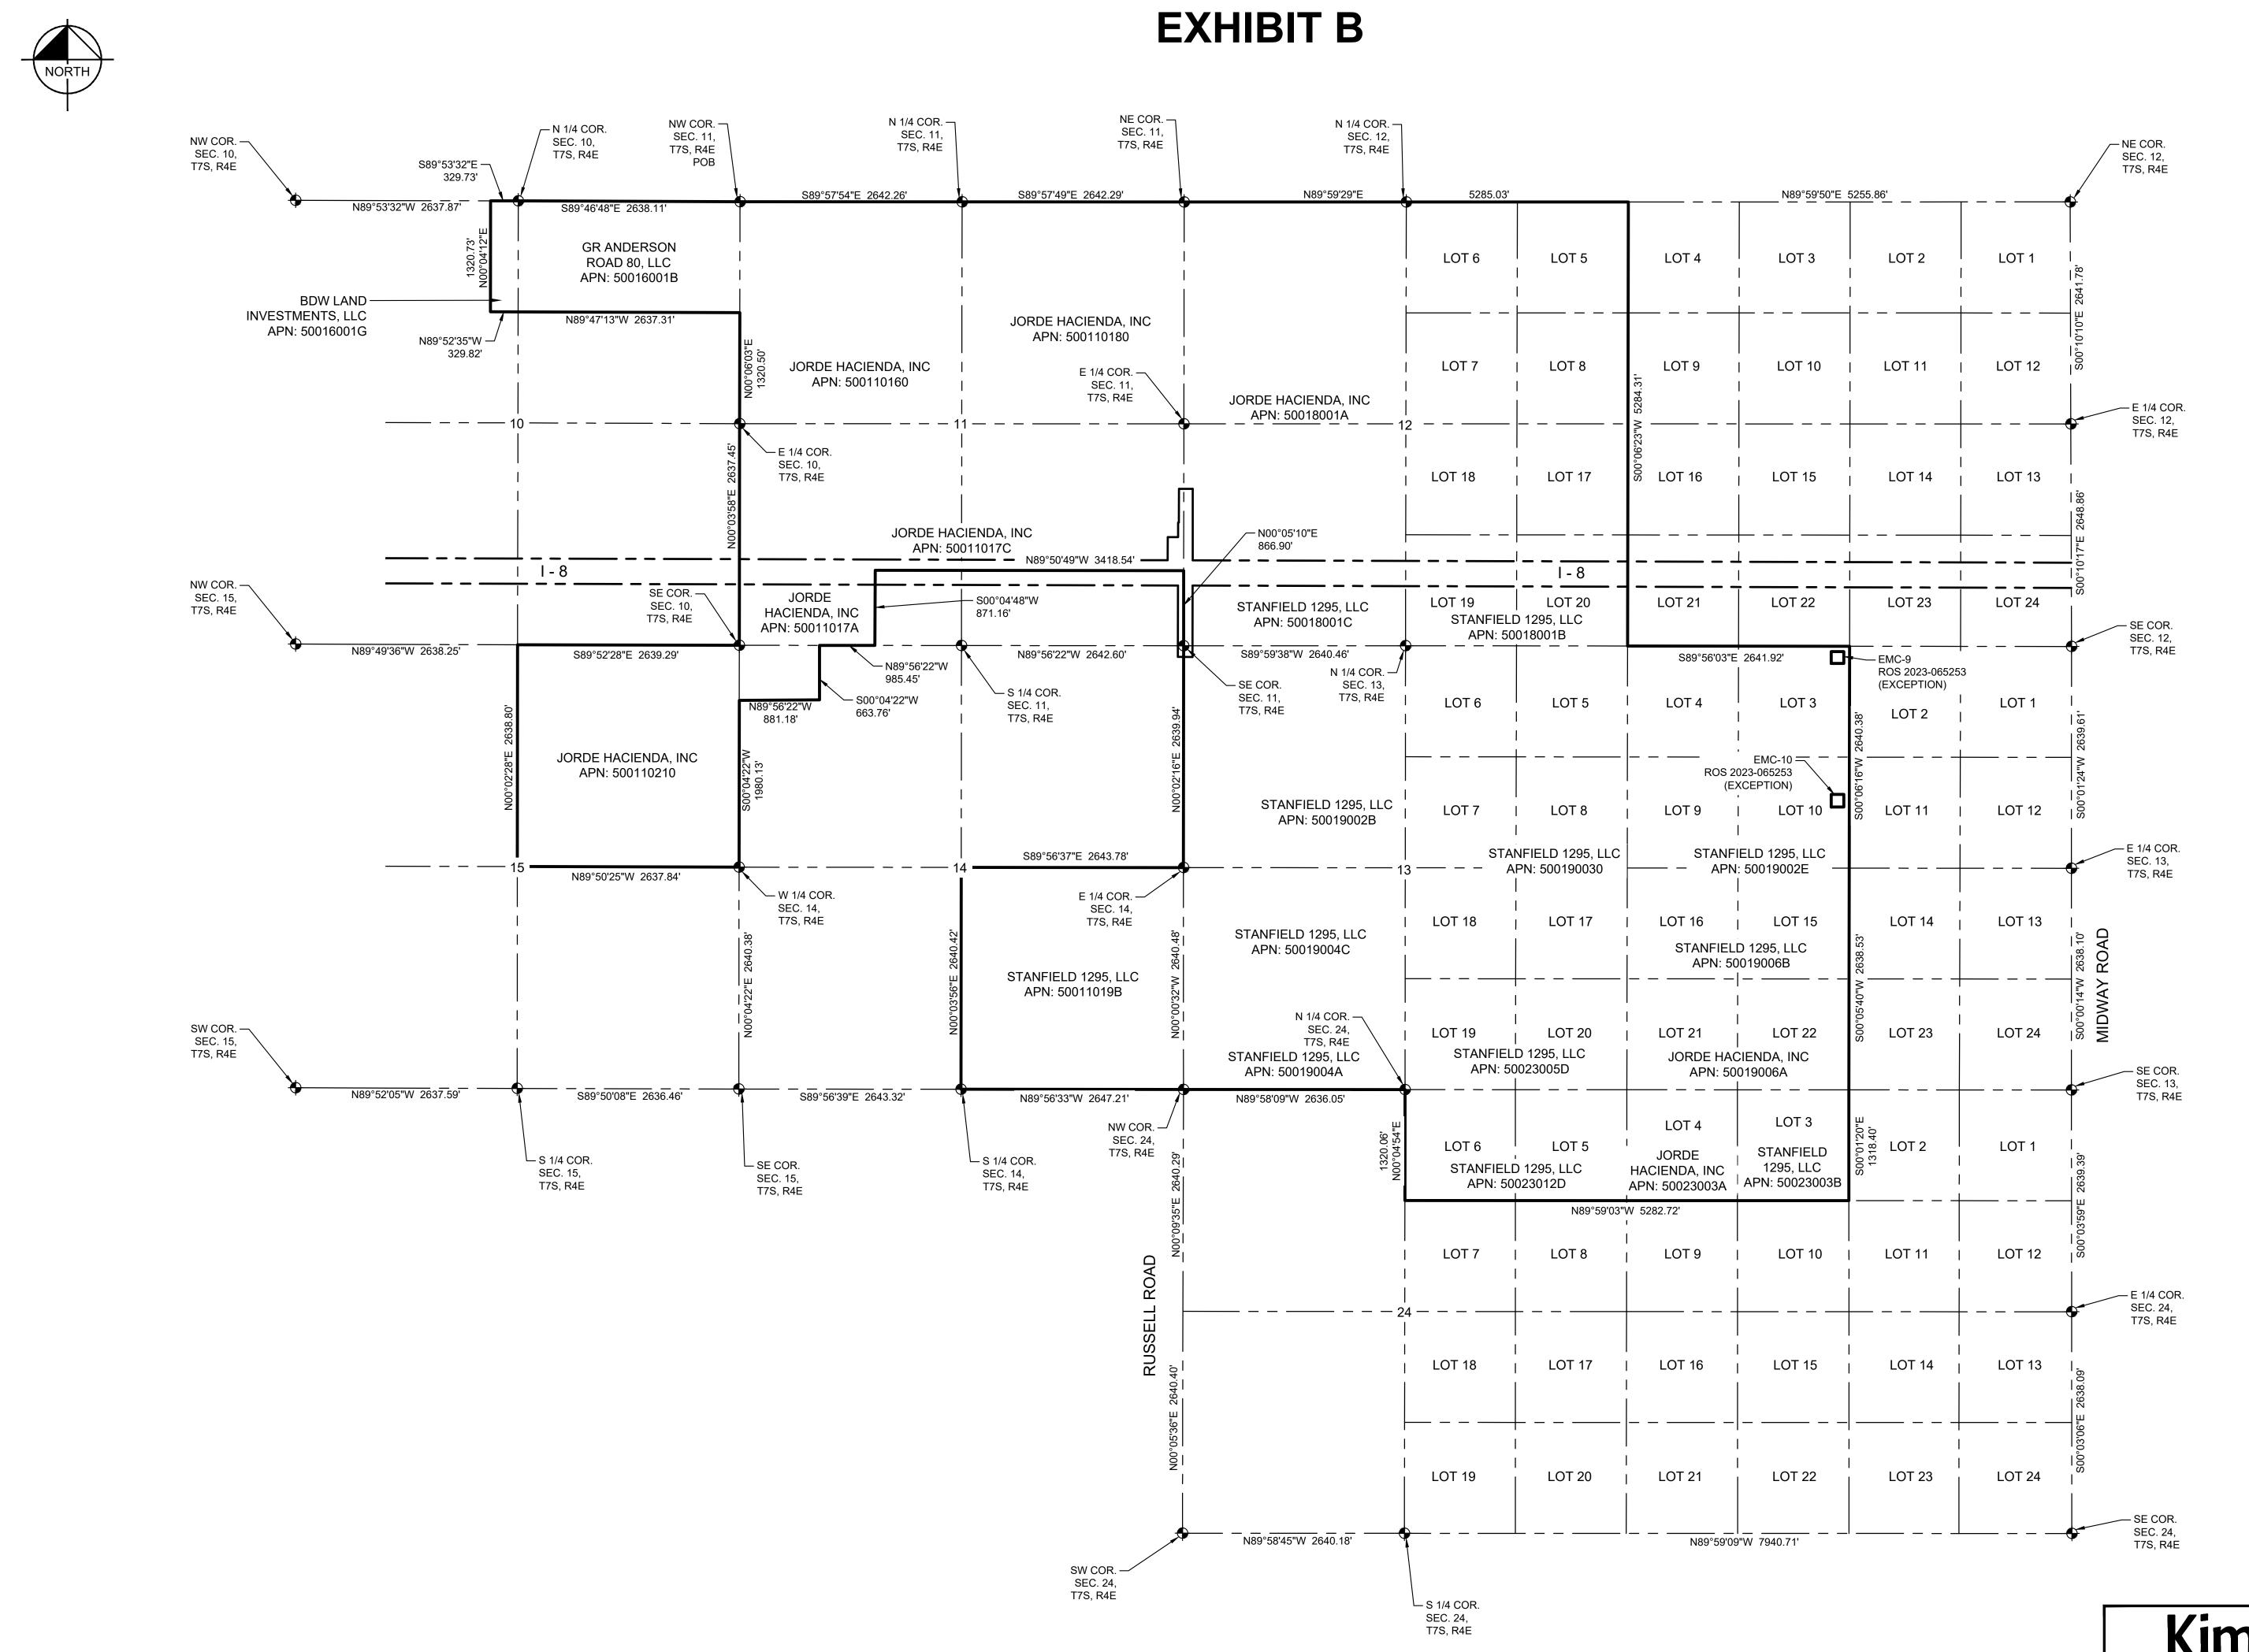

#### **B. DESCRIPTION OF THE PROPOSAL**

As seen in *Exhibit A - Regional Context*, the CPA area, made up of the following twenty-three (23) underlying parcels, is located approximately three (3) miles southeast of Stanfield, a small censusdesignated place (CDP) in Pinal County, within Sections 10, 11, 12, 13, 14, 15 and 24 of Township 7 South, Range 4 East.

| #  | Assessor Parcel # | Owner                    | Sect. | Town./ Range | Area/Acres | Exist. Comp Plan LU |
|----|-------------------|--------------------------|-------|--------------|------------|---------------------|
| 1  | 50016001G         | BDW Land Investments LLC | 10    | 7S 4E        | 9.99       | MLDR 1-3.5 Du/Ac    |
| 2  | 50016001B         | Anderson Road 80 LLC     | 10    | 7S 4E        | 80.00      | MLDR 1-3.5 Du/Ac    |
| 3  | 500110160         | Jorde Hacienda Inc       | 11    | 7S 4E        | 240.00     | MLDR 1-3.5 Du/Ac    |
| 4  | 500110180         | Jorde Hacienda Inc       | 11    | 7S 4E        | 240.00     | MLDR 1-3.5 Du/Ac    |
| 5  | 50018001A         | Jorde Hacienda Inc       | 12    | 7S 4E        | 513.16     | MLDR 1-3.5 Du/Ac    |
| 6  | 50011017C         | Jorde Hacienda Inc       | 11    | 7S 4E        | 36.40      | MLDR 1-3.5 Du/Ac    |
| 7  | 50011017A         | Jorde Hacienda Inc       | 11    | 7S 4E        | 29.65      | MLDR 1-3.5 Du/Ac    |
| 8  | 50011020A         | Jorde Hacienda Inc       | 14    | 7S 4E        | 13.35      | MLDR 1-3.5 Du/Ac    |
| 9  | 500110210         | Jorde Hacienda Inc       | 15    | 7S 4E        | 160.00     | MLDR 1-3.5 Du/Ac    |
| 10 | 50023003A         | Jorde Hacienda Inc       | 24    | 7S 4E        | 46.00      | MLDR 1-3.5 Du/Ac    |
| 11 | 50019006A         | Jorde Hacienda Inc       | 13    | 7S 4E        | 29.00      | MLDR 1-3.5 Du/Ac    |
| 12 | 50023003B         | Stanfield 1295 LLC       | 24    | 7S 4E        | 34.00      | MLDR 1-3.5 Du/Ac    |
| 13 | 50019006B         | Stanfield 1295 LLC       | 13    | 7S 4E        | 91.00      | MLDR 1-3.5 Du/Ac    |
| 14 | 500190050         | Stanfield 1295 LLC       | 13    | 7S 4E        | 120.00     | MLDR 1-3.5 Du/Ac    |
| 15 | 500230120         | Stanfield 1295 LLC       | 24    | 7S 4E        | 80.00      | MLDR 1-3.5 Du/Ac    |
| 16 | 50019004A         | Stanfield 1295 LLC       | 13    | 7S 4E        | 80.00      | MLDR 1-3.5 Du/Ac    |
| 17 | 50011019B         | Stanfield 1295 LLC       | 14    | 7S 4E        | 160.00     | MLDR 1-3.5 Du/Ac    |
| 18 | 50019004C         | Stanfield 1295 LLC       | 13    | 7S 4E        | 159.01     | MLDR 1-3.5 Du/Ac    |
| 19 | 500190030         | Stanfield 1295 LLC       | 13    | 7S 4E        | 120.00     | MLDR 1-3.5 Du/Ac    |
| 20 | 50019002E         | Stanfield 1295 LLC       | 13    | 7S 4E        | 199.18     | MLDR 1-3.5 Du/Ac    |
| 21 | 50019002B         | Stanfield 1295 LLC       | 13    | 7S 4E        | 159.60     | MLDR 1-3.5 Du/Ac    |
| 22 | 50018001C         | Stanfield 1295 LLC       | 12    | 7S 4E        | 41.75      | MLDR 1-3.5 Du/Ac    |
| 23 | 50018001B         | Stanfield 1295 LLC       | 12    | 7S 4E        | 43.49      | MLDR 1-3.5 Du/Ac    |

#### Table 1 - Griffin Energy Project Parcel/Land Use List

The Developer proposes to construct, operate, and maintain a hybrid solar photovoltaic (PV) facility, battery energy storage system (BESS) and a natural gas-fired power generation facility along with associated infrastructure for the Griffin Energy Project.