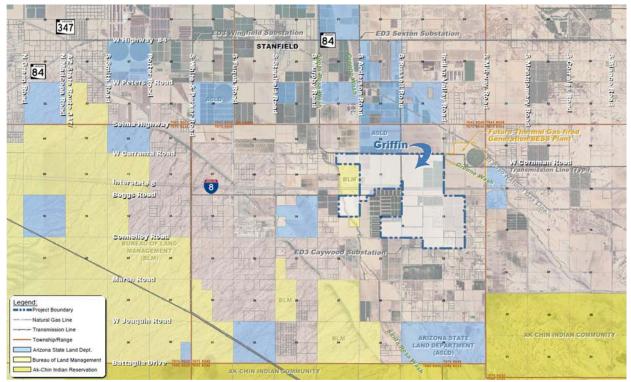

### MAJOR COMPREHENSIVE PLAN AMENDMENT PROJECT NARRATIVE

CASE #: Z-PA-060-25

Exhibit A – Regional Context

1<sup>ST</sup> SUBMITTAL: MAY 29<sup>TH</sup>, 2025

#### **B. DESCRIPTION OF THE PROPOSAL**

As seen in *Exhibit A - Regional Context*, the CPA area, made up of the following twenty-three (23) underlying parcels, is located approximately three (3) miles southeast of Stanfield, a small censusdesignated place (CDP) in Pinal County, within Sections 10, 11, 12, 13, 14, 15 and 24 of Township 7 South, Range 4 East.

#### C. RELATIONSHIP TO SURROUNDING PROPERTIES

The ±2,685.58-acre Project is located a few miles south of Stanfield CDP between the Santa Rosa Wash to the west and the Greene Wash to the east and is sited on both sides of the Interstate 8 with roughly ±1,119.55 acres located to the north and ±1,566.03 acres to the south. This surrounding area, all within the General Rural (GR) zoning district, is characterized by native desert lands and agricultural properties. The Project site, due to its agricultural history, is relatively flat with only a 20-foot elevation change from north to south over the 2.25-mile stretch. Additionally, the Project is located west of the planned ±351.8-acre Project Bella (PZ-PA-008-24) development, which recently received Board of Supervisor approval of a Major CPA to General Public Facilities/Services for a 480 MW natural gas-fired power plant with a 440 MW battery storage facility. These planned facilities, in addition to the existing electrical and gas infrastructure in the surrounding area make this an ideal location for the proposed Green Energy Production land use, limiting the need for extensive off-site infrastructure into the power grid. Other surrounding land uses include publicly owned and managed Local, State, and Federal Lands. These include lands controlled by the Arizona State Land Trust, Ak Chin Indian Reservation and Bureau of Land Management.

#### I. SITE ACCESS

The Project area is generally bound on the north side by the W. Carranza Road alignment, on the east side by the E. Arica Road and Indian Valley Road alignments, on the south side by W. Arica Road and Connelley Road alignments and on the west by the Santa Rosa Wash just east of the S. Murphy Road Alignment. The site can be accessed regionally from Interstate 8 from the westbound Stanfield Road exit to the west and the full S. Montgomery Rd. exit to the east.