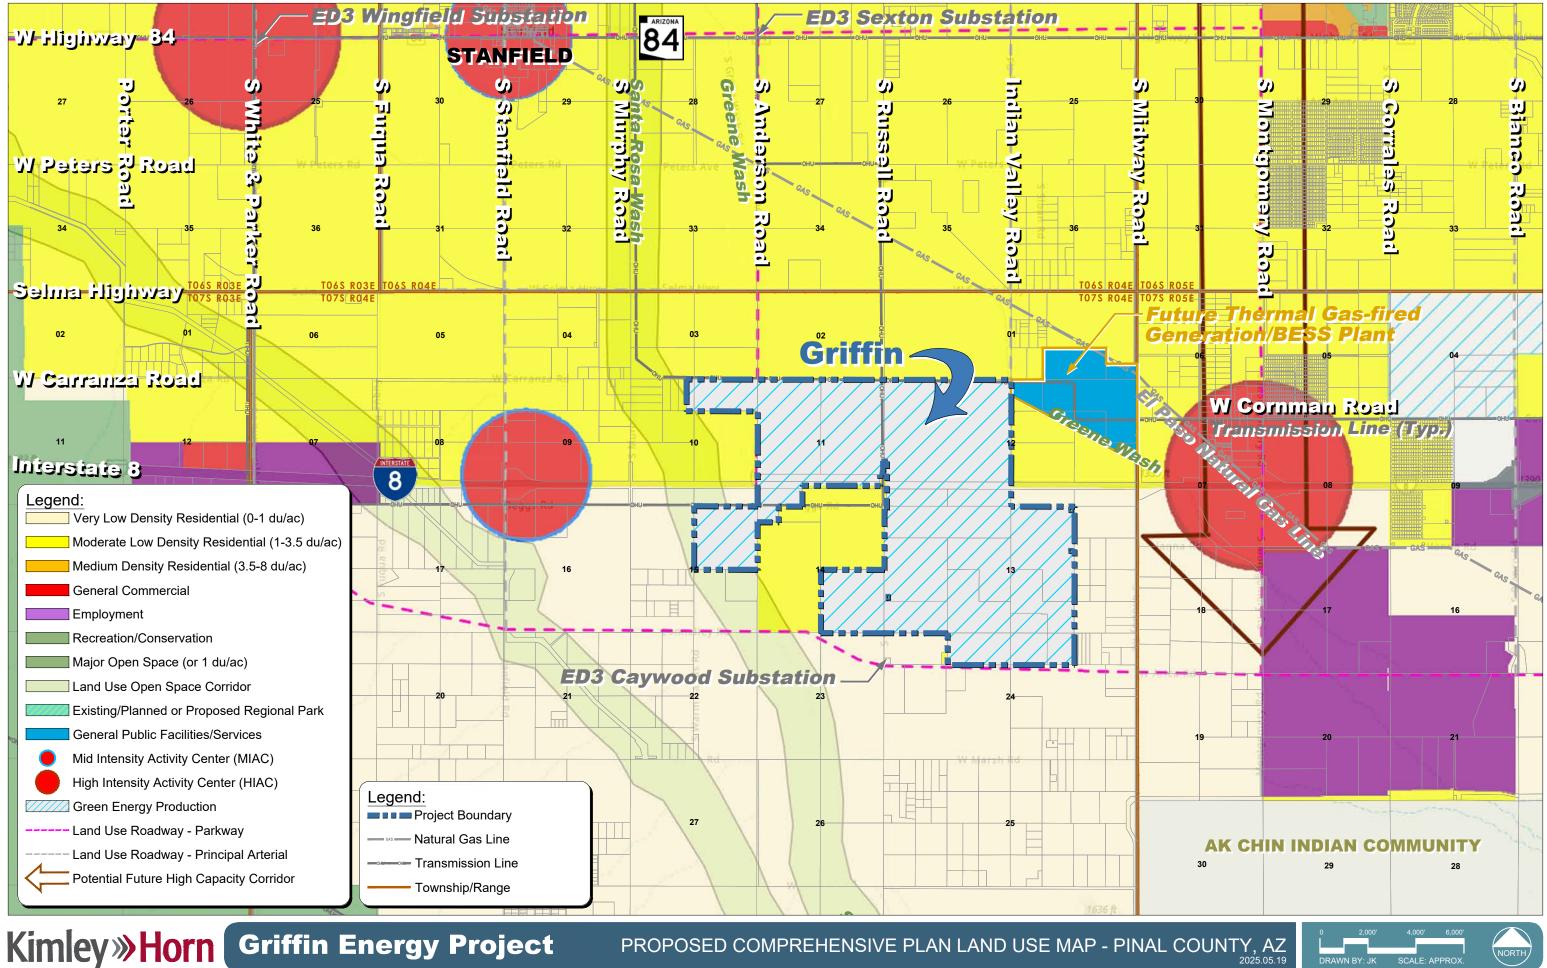

#### D. COMPREHENSIVE PLAN AMENDMENT CRITERIA

This Comprehensive Plan Amendment is being requested in conjunction with the Arizona state statutes that define a "Major Amendment" as a "substantial alteration of the County's land use mixture or balance as established in the County's existing Comprehensive Plan Land Use element for that area of the County." However, it is left to each County to determine the criteria for determining if a proposed amendment meets this definition. Specifically related to the Griffin Energy Project, any change from a residential or non-residential land use to Green Energy Production of 640 acres or more contiguous acres represents a Major Comprehensive Plan Amendment. As seen in *Exhibit C & D – Existing and Proposed Comprehensive Plan Land Use Map*, the change from Moderate Low Density Residential (MLDR 1-3.5 du/ac) to Green Energy Production, for the overall ±2,685.58-acre Project area, meets these criteria.

#### Exhibit D – Proposed Comprehensive Plan Land Use Map

impact associated with the Project fits the existing surrounding rural context. As seen on **Exhibit C & D** – **Existing and Proposed Comprehensive Plan Land Use Map**, the Project has also contemplated the Land Use Roadways, which indicate the north/south Principal Arterial (Indian Valley Road) and Parkway (S. Anderson Road) designations north of the I-8 along the planned Parkway running east/west along the south W. Arica Road alignment. The Applicant will work with County staff to provide necessary right-of-way to preserve these designations. A High-Capacity Road (Under Study) designation has been identified within the surrounding area but does not appear to impact the Project area.