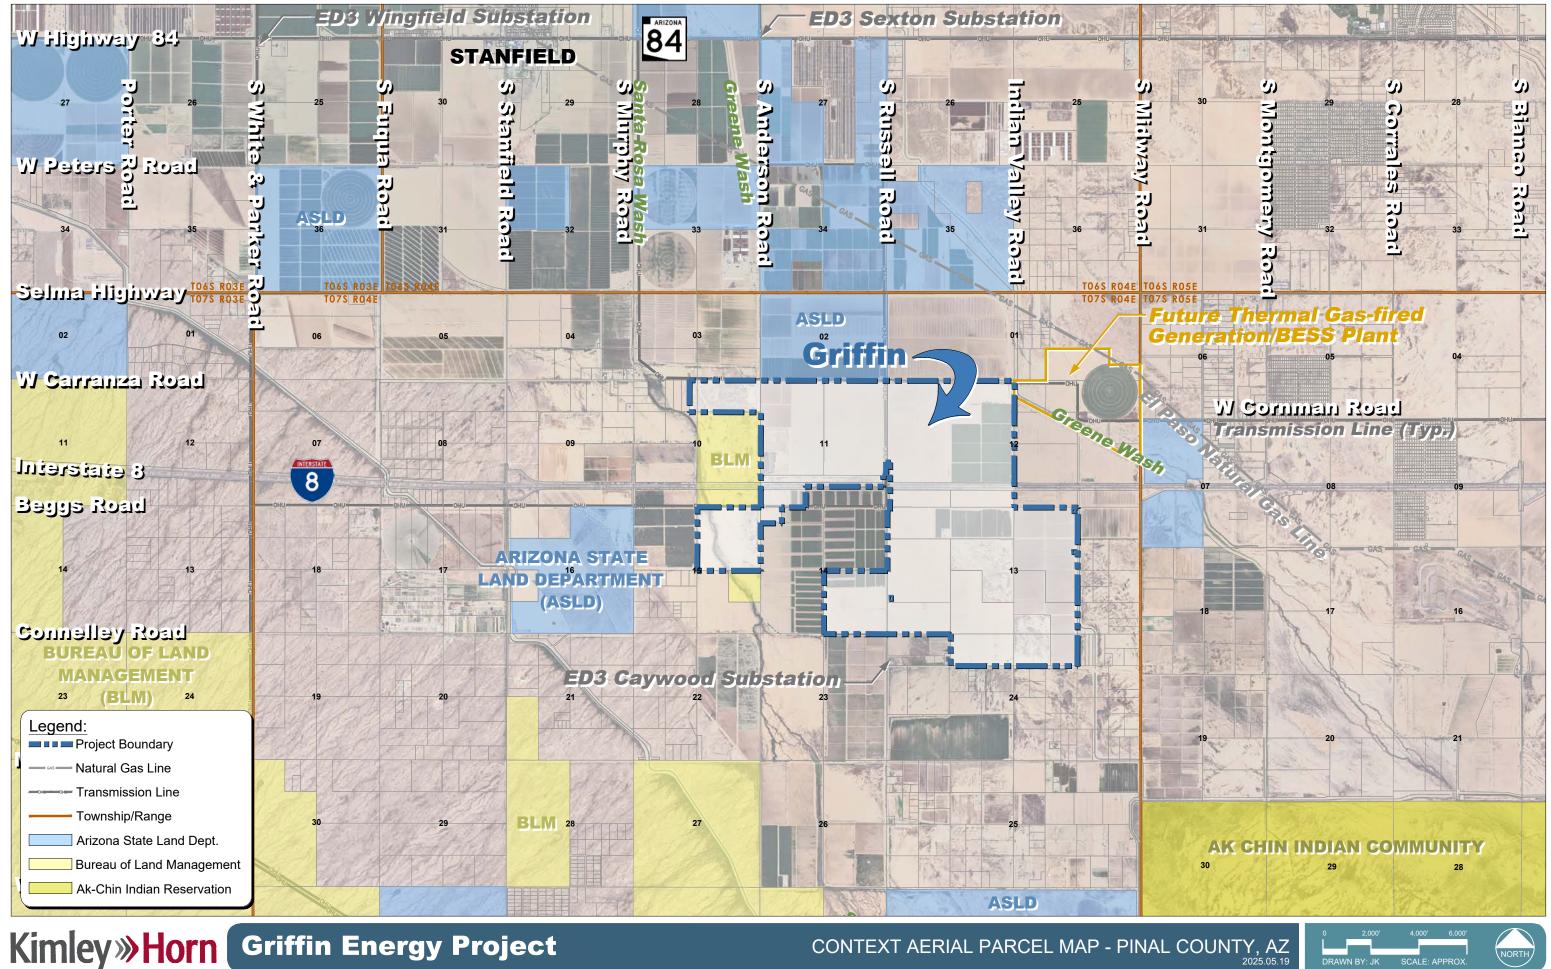

#### **B. DESCRIPTION OF THE PROPOSAL**

As seen in *Exhibit A - Regional Context*, the CPA area, made up of the following twenty-three (23) underlying parcels, is located approximately three (3) miles southeast of Stanfield, a small censusdesignated place (CDP) in Pinal County, within Sections 10, 11, 12, 13, 14, 15 and 24 of Township 7 South, Range 4 East.

#### C. RELATIONSHIP TO SURROUNDING PROPERTIES

The ±2,685.58-acre Project is located a few miles south of Stanfield CDP between the Santa Rosa Wash to the west and the Greene Wash to the east and is sited on both sides of the Interstate 8 with roughly ±1,119.55 acres located to the north and ±1,566.03 acres to the south. This surrounding area, all within the General Rural (GR) zoning district, is characterized by native desert lands and agricultural properties. The Project site, due to its agricultural history, is relatively flat with only a 20-foot elevation change from north to south over the 2.25-mile stretch. Additionally, the Project is located west of the planned ±351.8-acre Project Bella (PZ-PA-008-24) development, which recently received Board of Supervisor approval of a Major CPA to General Public Facilities/Services for a 480 MW natural gas-fired power plant with a 440 MW battery storage facility. These planned facilities, in addition to the existing electrical and gas infrastructure in the surrounding area make this an ideal location for the proposed Green Energy Production land use, limiting the need for extensive off-site infrastructure into the power grid. Other surrounding land uses include publicly owned and managed Local, State, and Federal Lands. These include lands controlled by the Arizona State Land Trust, Ak Chin Indian Reservation and Bureau of Land Management.

#### I. SITE ACCESS

The Project area is generally bound on the north side by the W. Carranza Road alignment, on the east side by the E. Arica Road and Indian Valley Road alignments, on the south side by W. Arica Road and Connelley Road alignments and on the west by the Santa Rosa Wash just east of the S. Murphy Road Alignment. The site can be accessed regionally from Interstate 8 from the westbound Stanfield Road exit to the west and the full S. Montgomery Rd. exit to the east.