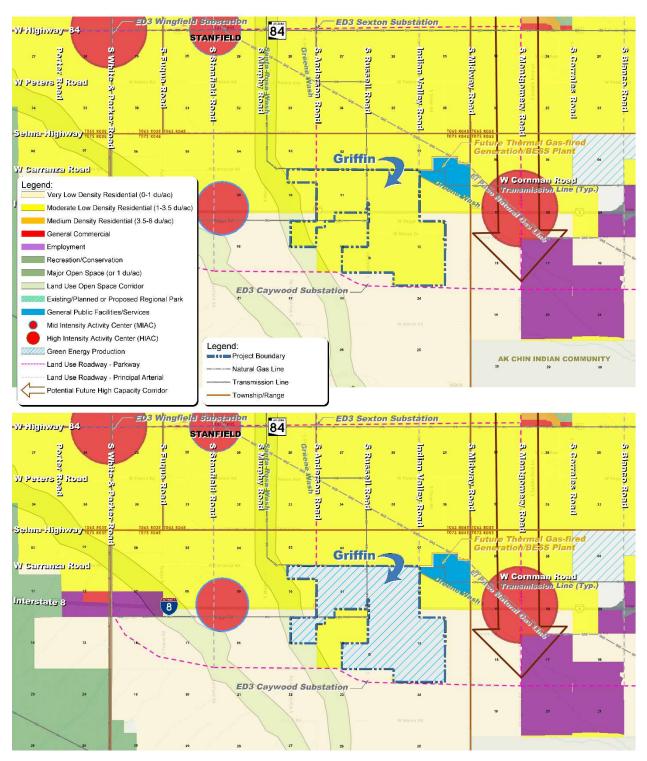

#### D. COMPREHENSIVE PLAN AMENDMENT CRITERIA

This Comprehensive Plan Amendment is being requested in conjunction with the Arizona state statutes that define a "Major Amendment" as a "substantial alteration of the County's land use mixture or balance as established in the County's existing Comprehensive Plan Land Use element for that area of the County." However, it is left to each County to determine the criteria for determining if a proposed amendment meets this definition. Specifically related to the Griffin Energy Project, any change from a residential or non-residential land use to Green Energy Production of 640 acres or more contiguous acres represents a Major Comprehensive Plan Amendment. As seen in *Exhibit C & D – Existing and Proposed Comprehensive Plan Land Use Map*, the change from Moderate Low Density Residential (MLDR 1-3.5 du/ac) to Green Energy Production, for the overall ±2,685.58-acre Project area, meets these criteria.

#### Exhibit C – Existing Comprehensive Plan Land Use Map

#### Exhibit D – Proposed Comprehensive Plan Land Use Map

impact associated with the Project fits the existing surrounding rural context. As seen on **Exhibit C & D** – **Existing and Proposed Comprehensive Plan Land Use Map**, the Project has also contemplated the Land Use Roadways, which indicate the north/south Principal Arterial (Indian Valley Road) and Parkway (S. Anderson Road) designations north of the I-8 along the planned Parkway running east/west along the south W. Arica Road alignment. The Applicant will work with County staff to provide necessary right-of-way to preserve these designations. A High-Capacity Road (Under Study) designation has been identified within the surrounding area but does not appear to impact the Project area.