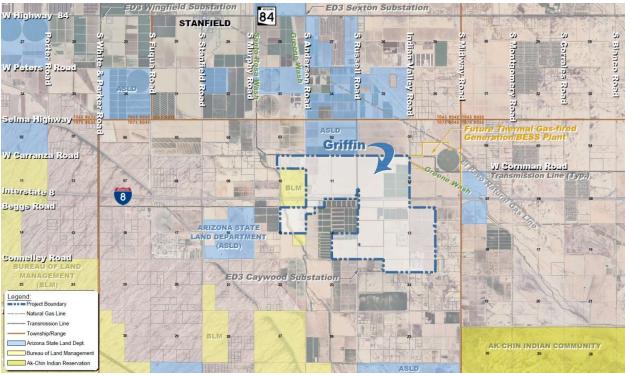

#### Exhibit B – Site Context

| kimley-horn.com 1001 West Southern Avenue Suite 131, Mesa, AZ 85210 48 |
|------------------------------------------------------------------------|
|------------------------------------------------------------------------|

#### C. RELATIONSHIP TO SURROUNDING PROPERTIES

The ±2,685.58-acre Project is located a few miles south of Stanfield CDP between the Santa Rosa Wash to the west and the Greene Wash to the east and is sited on both sides of the Interstate 8 with roughly ±1,119.55 acres located to the north and ±1,566.03 acres to the south. This surrounding area, all within the General Rural (GR) zoning district, is characterized by native desert lands and agricultural properties. The Project site, due to its agricultural history, is relatively flat with only a 20-foot elevation change from north to south over the 2.25-mile stretch. Additionally, the Project is located west of the planned ±351.8-acre Project Bella (PZ-PA-008-24) development, which recently received Board of Supervisor approval of a Major CPA to General Public Facilities/Services for a 480 MW natural gas-fired power plant with a 440 MW battery storage facility. These planned facilities, in addition to the existing electrical and gas infrastructure in the surrounding area make this an ideal location for the proposed Green Energy Production land use, limiting the need for extensive off-site infrastructure into the power grid. Other surrounding land uses include publicly owned and managed Local, State, and Federal Lands. These include lands controlled by the Arizona State Land Trust, Ak Chin Indian Reservation and Bureau of Land Management.

#### I. SITE ACCESS

The Project area is generally bound on the north side by the W. Carranza Road alignment, on the east side by the E. Arica Road and Indian Valley Road alignments, on the south side by W. Arica Road and Connelley Road alignments and on the west by the Santa Rosa Wash just east of the S. Murphy Road Alignment. The site can be accessed regionally from Interstate 8 from the westbound Stanfield Road exit to the west and the full S. Montgomery Rd. exit to the east.