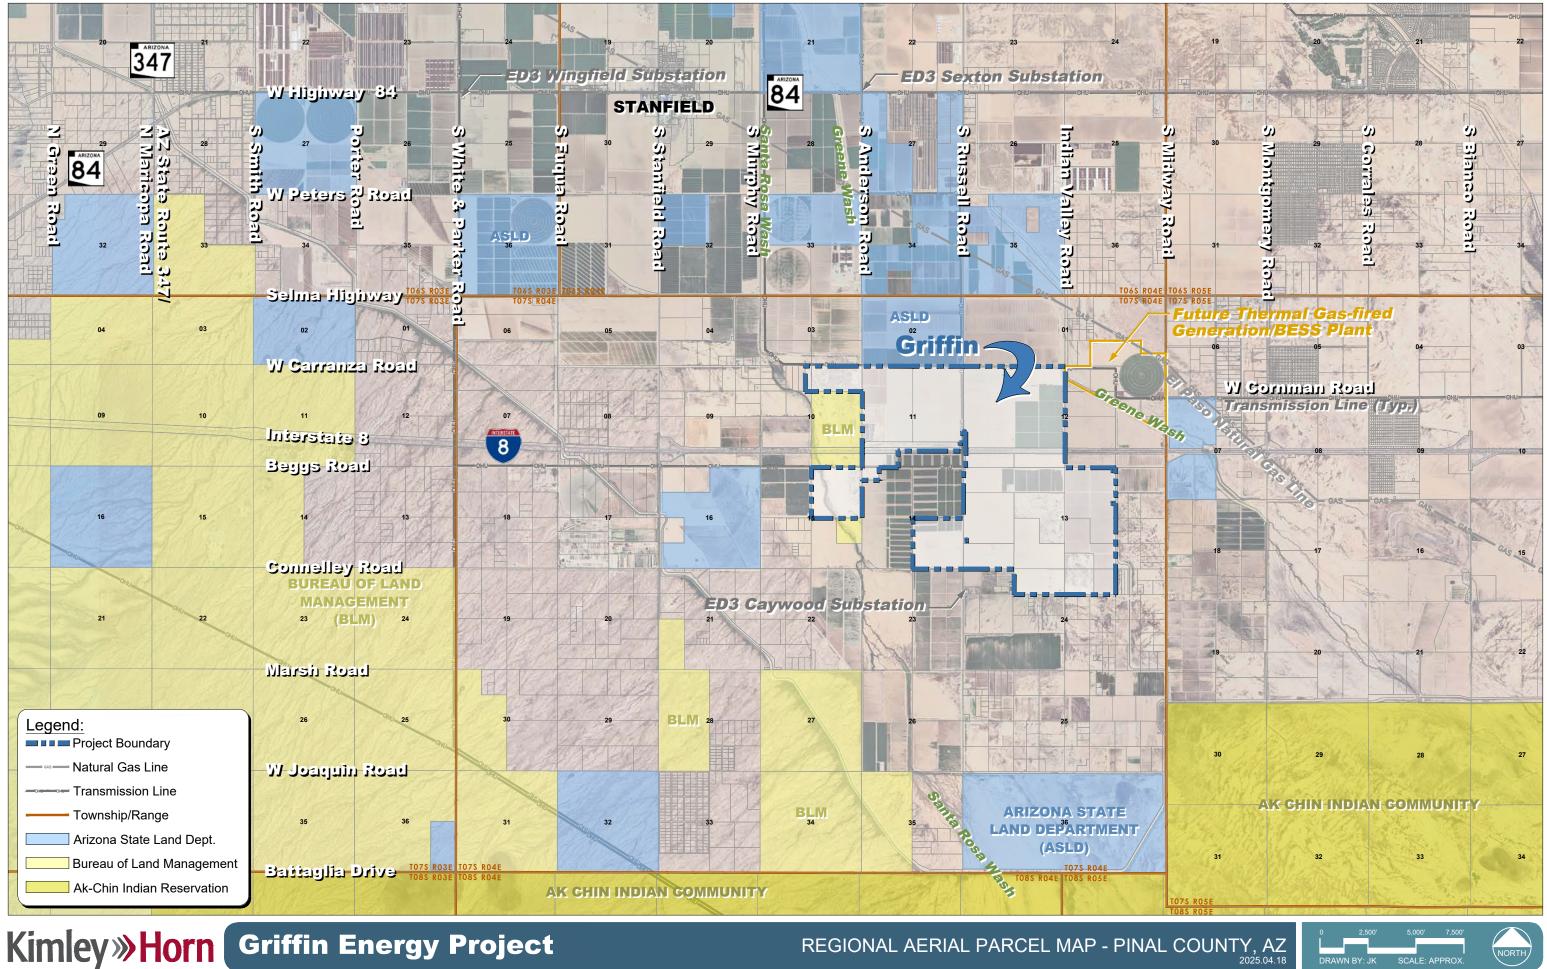

#### **B. DESCRIPTION OF THE PROPOSAL**

As seen in *Exhibit A - Regional Context*, the CPA area, made up of the following twenty-three (23) underlying parcels, is located approximately three (3) miles southeast of Stanfield, a small censusdesignated place (CDP) in Pinal County, within Sections 10, 11, 12, 13, 14, 15 and 24 of Township 7 South, Range 4 East.

#### C. RELATIONSHIP TO SURROUNDING PROPERTIES

The ±2,685.58-acre Project is located a few miles south of Stanfield CDP between the Santa Rosa Wash to the west and the Greene Wash to the east and is sited on both sides of the Interstate 8 with roughly ±1,119.55 acres located to the north and ±1,566.03 acres to the south. This surrounding area, all within the General Rural (GR) zoning district, is characterized by native desert lands and agricultural properties. The Project site, due to its agricultural history, is relatively flat with only a 20-foot elevation change from north to south over the 2.25-mile stretch. Additionally, the Project is located west of the planned ±351.8-acre Project Bella (PZ-PA-008-24) development, which recently received Board of Supervisor approval of a Major CPA to General Public Facilities/Services for a 480 MW natural gas-fired power plant with a 440 MW battery storage facility. These planned facilities, in addition to the existing electrical and gas infrastructure in the surrounding area make this an ideal location for the proposed Green Energy Production land use, limiting the need for extensive off-site infrastructure into the power grid. Other surrounding land uses include publicly owned and managed Local, State, and Federal Lands. These include lands controlled by the Arizona State Land Trust, Ak Chin Indian Reservation and Bureau of Land Management.

#### I. SITE ACCESS

The Project area is generally bound on the north side by the W. Carranza Road alignment, on the east side by the E. Arica Road and Indian Valley Road alignments, on the south side by W. Arica Road and Connelley Road alignments and on the west by the Santa Rosa Wash just east of the S. Murphy Road Alignment. The site can be accessed regionally from Interstate 8 from the westbound Stanfield Road exit to the west and the full S. Montgomery Rd. exit to the east.