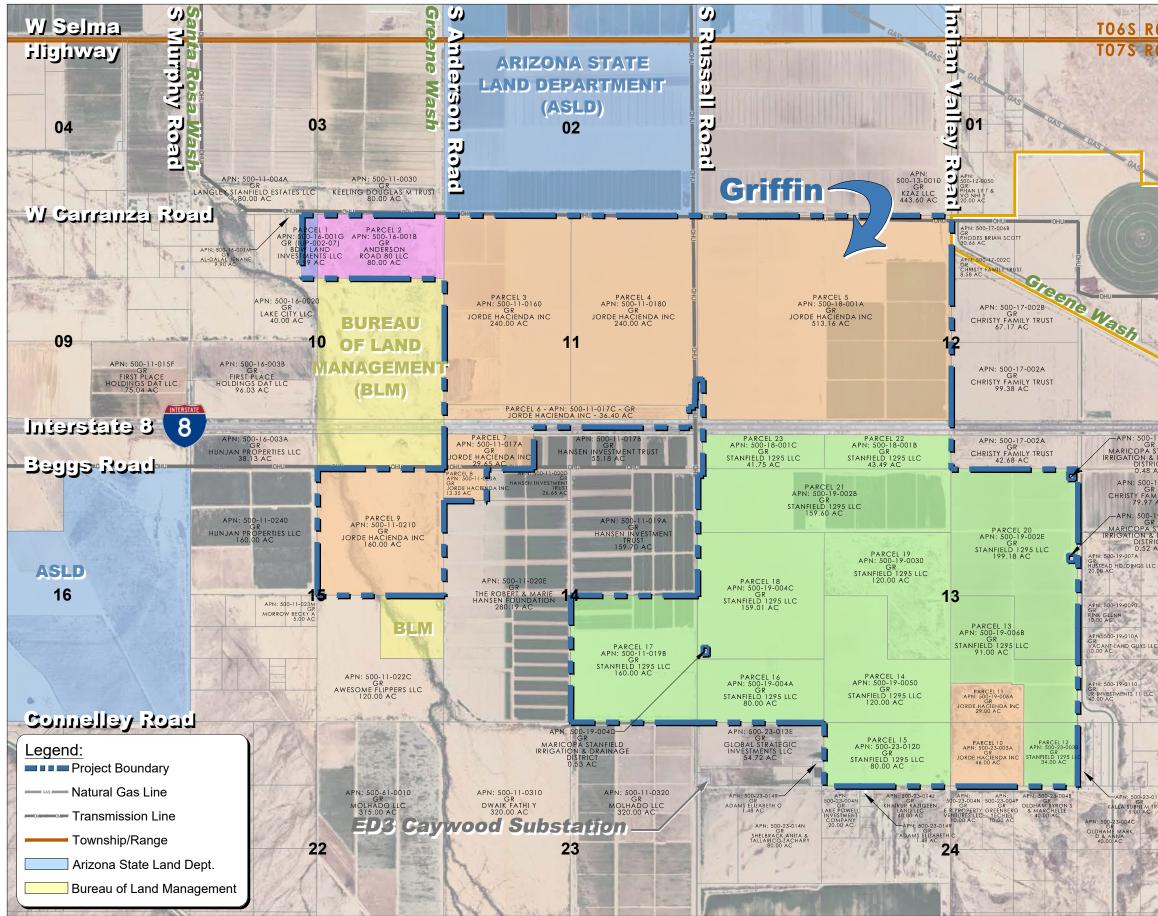

#### **B. DESCRIPTION OF THE PROPOSAL**

As seen in *Exhibit A - Regional Context*, the CPA area, made up of the following twenty-three (23) underlying parcels, is located approximately three (3) miles southeast of Stanfield, a small censusdesignated place (CDP) in Pinal County, within Sections 10, 11, 12, 13, 14, 15 and 24 of Township 7 South, Range 4 East.

| #  | Assessor Parcel # | Owner                    | Sect. | Town./ Range | Area/Acres | Exist. Comp Plan LU |
|----|-------------------|--------------------------|-------|--------------|------------|---------------------|
| 1  | 50016001G         | BDW Land Investments LLC | 10    | 7S 4E        | 9.99       | MLDR 1-3.5 Du/Ac    |
| 2  | 50016001B         | Anderson Road 80 LLC     | 10    | 7S 4E        | 80.00      | MLDR 1-3.5 Du/Ac    |
| 3  | 500110160         | Jorde Hacienda Inc       | 11    | 7S 4E        | 240.00     | MLDR 1-3.5 Du/Ac    |
| 4  | 500110180         | Jorde Hacienda Inc       | 11    | 7S 4E        | 240.00     | MLDR 1-3.5 Du/Ac    |
| 5  | 50018001A         | Jorde Hacienda Inc       | 12    | 7S 4E        | 513.16     | MLDR 1-3.5 Du/Ac    |
| 6  | 50011017C         | Jorde Hacienda Inc       | 11    | 7S 4E        | 36.40      | MLDR 1-3.5 Du/Ac    |
| 7  | 50011017A         | Jorde Hacienda Inc       | 11    | 7S 4E        | 29.65      | MLDR 1-3.5 Du/Ac    |
| 8  | 50011020A         | Jorde Hacienda Inc       | 14    | 7S 4E        | 13.35      | MLDR 1-3.5 Du/Ac    |
| 9  | 500110210         | Jorde Hacienda Inc       | 15    | 7S 4E        | 160.00     | MLDR 1-3.5 Du/Ac    |
| 10 | 50023003A         | Jorde Hacienda Inc       | 24    | 7S 4E        | 46.00      | MLDR 1-3.5 Du/Ac    |
| 11 | 50019006A         | Jorde Hacienda Inc       | 13    | 7S 4E        | 29.00      | MLDR 1-3.5 Du/Ac    |
| 12 | 50023003B         | Stanfield 1295 LLC       | 24    | 7S 4E        | 34.00      | MLDR 1-3.5 Du/Ac    |
| 13 | 50019006B         | Stanfield 1295 LLC       | 13    | 7S 4E        | 91.00      | MLDR 1-3.5 Du/Ac    |
| 14 | 500190050         | Stanfield 1295 LLC       | 13    | 7S 4E        | 120.00     | MLDR 1-3.5 Du/Ac    |
| 15 | 500230120         | Stanfield 1295 LLC       | 24    | 7S 4E        | 80.00      | MLDR 1-3.5 Du/Ac    |
| 16 | 50019004A         | Stanfield 1295 LLC       | 13    | 7S 4E        | 80.00      | MLDR 1-3.5 Du/Ac    |
| 17 | 50011019B         | Stanfield 1295 LLC       | 14    | 7S 4E        | 160.00     | MLDR 1-3.5 Du/Ac    |
| 18 | 50019004C         | Stanfield 1295 LLC       | 13    | 7S 4E        | 159.01     | MLDR 1-3.5 Du/Ac    |
| 19 | 500190030         | Stanfield 1295 LLC       | 13    | 7S 4E        | 120.00     | MLDR 1-3.5 Du/Ac    |
| 20 | 50019002E         | Stanfield 1295 LLC       | 13    | 7S 4E        | 199.18     | MLDR 1-3.5 Du/Ac    |
| 21 | 50019002B         | Stanfield 1295 LLC       | 13    | 7S 4E        | 159.60     | MLDR 1-3.5 Du/Ac    |
| 22 | 50018001C         | Stanfield 1295 LLC       | 12    | 7S 4E        | 41.75      | MLDR 1-3.5 Du/Ac    |
| 23 | 50018001B         | Stanfield 1295 LLC       | 12    | 7S 4E        | 43.49      | MLDR 1-3.5 Du/Ac    |

#### Table 1 - Griffin Energy Project Parcel/Land Use List

The Developer proposes to construct, operate, and maintain a hybrid solar photovoltaic (PV) facility, battery energy storage system (BESS) and a natural gas-fired power generation facility along with associated infrastructure for the Griffin Energy Project.