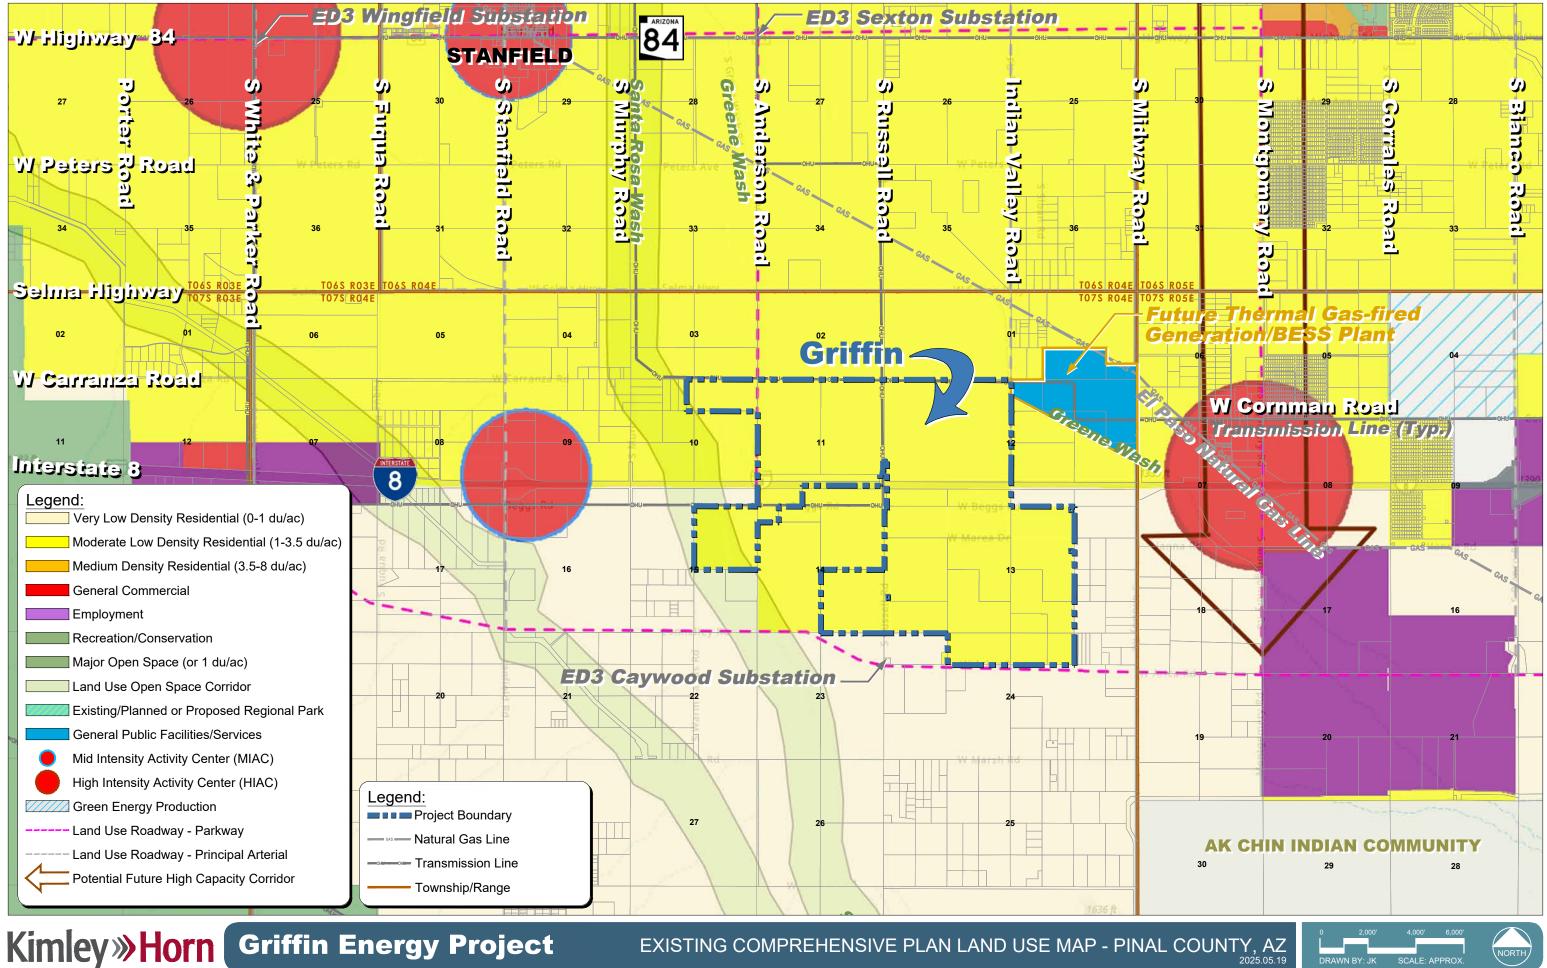

#### C. RELATIONSHIP TO SURROUNDING PROPERTIES

The ±2,685.58-acre Project is located a few miles south of Stanfield CDP between the Santa Rosa Wash to the west and the Greene Wash to the east and is sited on both sides of the Interstate 8 with roughly ±1,119.55 acres located to the north and ±1,566.03 acres to the south. This surrounding area, all within the General Rural (GR) zoning district, is characterized by native desert lands and agricultural properties. The Project site, due to its agricultural history, is relatively flat with only a 20-foot elevation change from north to south over the 2.25-mile stretch. Additionally, the Project is located west of the planned ±351.8-acre Project Bella (PZ-PA-008-24) development, which recently received Board of Supervisor approval of a Major CPA to General Public Facilities/Services for a 480 MW natural gas-fired power plant with a 440 MW battery storage facility. These planned facilities, in addition to the existing electrical and gas infrastructure in the surrounding area make this an ideal location for the proposed Green Energy Production land use, limiting the need for extensive off-site infrastructure into the power grid. Other surrounding land uses include publicly owned and managed Local, State, and Federal Lands. These include lands controlled by the Arizona State Land Trust, Ak Chin Indian Reservation and Bureau of Land Management.

#### D. COMPREHENSIVE PLAN AMENDMENT CRITERIA

This Comprehensive Plan Amendment is being requested in conjunction with the Arizona state statutes that define a "Major Amendment" as a "substantial alteration of the County's land use mixture or balance as established in the County's existing Comprehensive Plan Land Use element for that area of the County." However, it is left to each County to determine the criteria for determining if a proposed amendment meets this definition. Specifically related to the Griffin Energy Project, any change from a residential or non-residential land use to Green Energy Production of 640 acres or more contiguous acres represents a Major Comprehensive Plan Amendment. As seen in *Exhibit C & D – Existing and Proposed Comprehensive Plan Land Use Map*, the change from Moderate Low Density Residential (MLDR 1-3.5 du/ac) to Green Energy Production, for the overall ±2,685.58-acre Project area, meets these criteria.

#### Exhibit C – Existing Comprehensive Plan Land Use Map