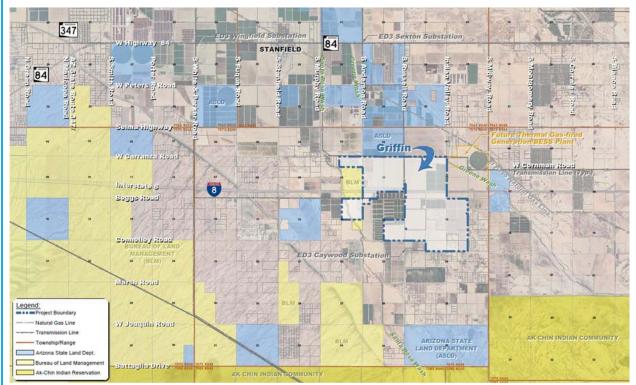

### MAJOR COMPREHENSIVE PLAN AMENDMENT PROJECT NARRATIVE

CASE #: Z-PA-060-25

Exhibit A – Regional Context

1<sup>ST</sup> SUBMITTAL: MAY 29<sup>TH</sup>, 2025

#### **B. DESCRIPTION OF THE PROPOSAL**

As seen in *Exhibit A - Regional Context*, the CPA area, made up of the following twenty-three (23) underlying parcels, is located approximately three (3) miles southeast of Stanfield, a small censusdesignated place (CDP) in Pinal County, within Sections 10, 11, 12, 13, 14, 15 and 24 of Township 7 South, Range 4 East.

#### C. RELATIONSHIP TO SURROUNDING PROPERTIES

The ±2,685.58-acre Project is located a few miles south of Stanfield CDP between the Santa Rosa Wash to the west and the Greene Wash to the east and is sited on both sides of the Interstate 8 with roughly ±1,119.55 acres located to the north and ±1,566.03 acres to the south. This surrounding area, all within the General Rural (GR) zoning district, is characterized by native desert lands and agricultural properties. The Project site, due to its agricultural history, is relatively flat with only a 20-foot elevation change from north to south over the 2.25-mile stretch. Additionally, the Project is located west of the planned ±351.8-acre Project Bella (PZ-PA-008-24) development, which recently received Board of Supervisor approval of a Major CPA to General Public Facilities/Services for a 480 MW natural gas-fired power plant with a 440 MW battery storage facility. These planned facilities, in addition to the existing electrical and gas infrastructure in the surrounding area make this an ideal location for the proposed Green Energy Production land use, limiting the need for extensive off-site infrastructure into the power grid. Other surrounding land uses include publicly owned and managed Local, State, and Federal Lands. These include lands controlled by the Arizona State Land Trust, Ak Chin Indian Reservation and Bureau of Land Management.