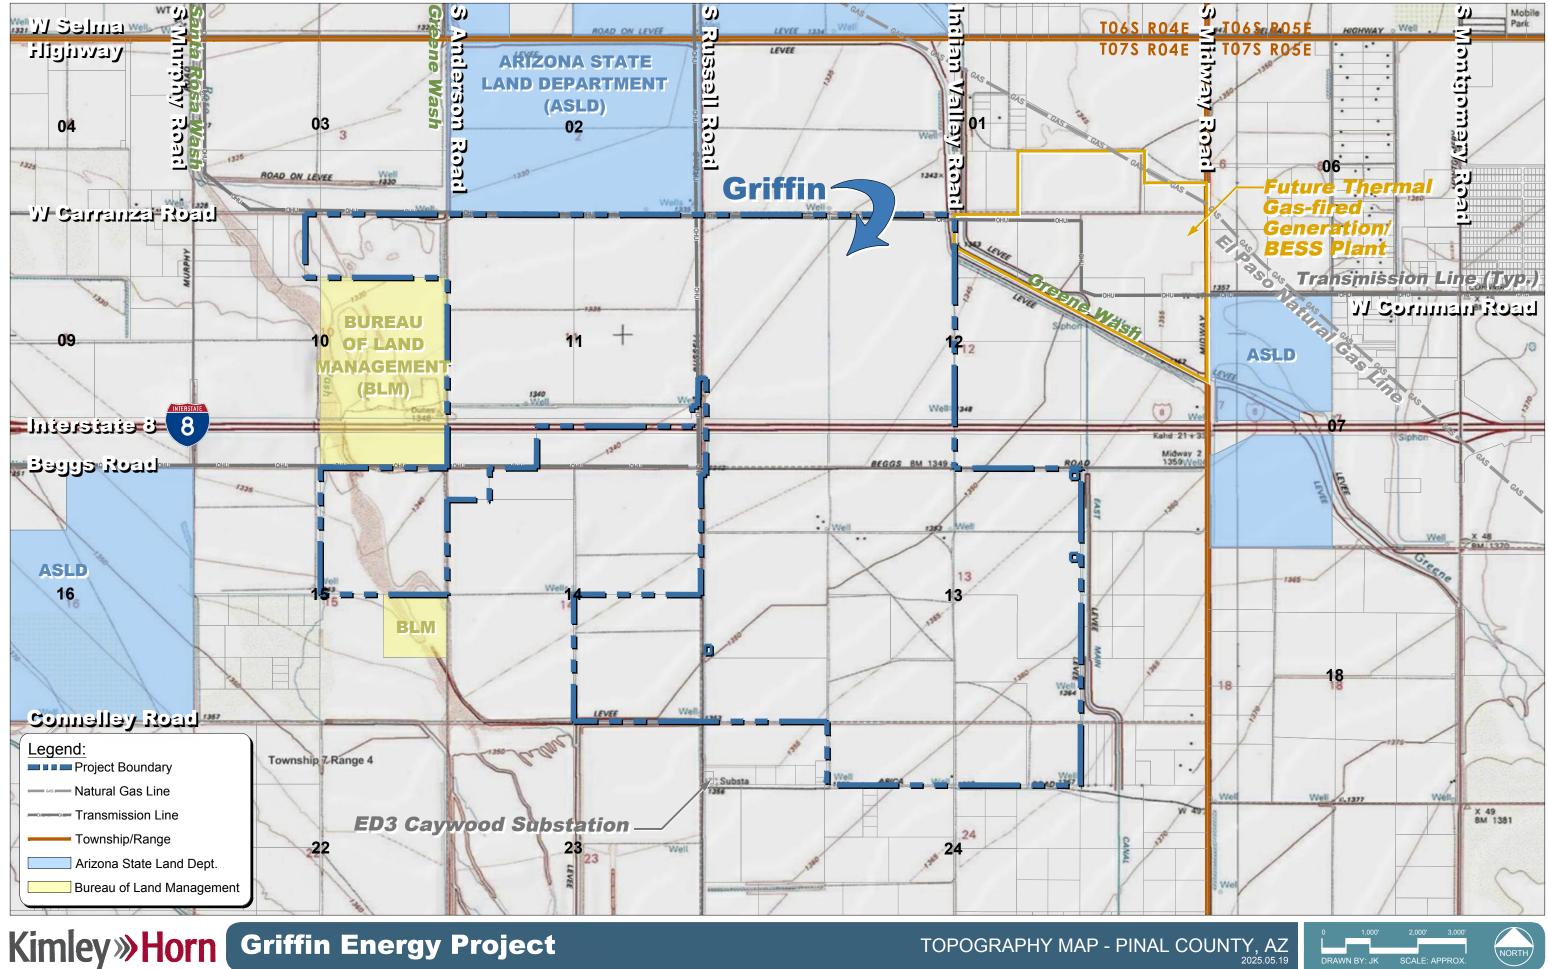

### GRIFFIN ENERGY PROJECT PINAL COUNTY, ARIZONA

### MAJOR COMPREHENSIVE PLAN AMENDMENT PROJECT NARRATIVE

CASE #: Z-PA-060-25

Exhibit A – Regional Context

1<sup>ST</sup> SUBMITTAL: MAY 29<sup>TH</sup>, 2025

#### **B. DESCRIPTION OF THE PROPOSAL**

As seen in *Exhibit A - Regional Context*, the CPA area, made up of the following twenty-three (23) underlying parcels, is located approximately three (3) miles southeast of Stanfield, a small censusdesignated place (CDP) in Pinal County, within Sections 10, 11, 12, 13, 14, 15 and 24 of Township 7 South, Range 4 East.

#### C. RELATIONSHIP TO SURROUNDING PROPERTIES

The ±2,685.58-acre Project is located a few miles south of Stanfield CDP between the Santa Rosa Wash to the west and the Greene Wash to the east and is sited on both sides of the Interstate 8 with roughly ±1,119.55 acres located to the north and ±1,566.03 acres to the south. This surrounding area, all within the General Rural (GR) zoning district, is characterized by native desert lands and agricultural properties. The Project site, due to its agricultural history, is relatively flat with only a 20-foot elevation change from north to south over the 2.25-mile stretch. Additionally, the Project is located west of the planned ±351.8-acre Project Bella (PZ-PA-008-24) development, which recently received Board of Supervisor approval of a Major CPA to General Public Facilities/Services for a 480 MW natural gas-fired power plant with a 440 MW battery storage facility. These planned facilities, in addition to the existing electrical and gas infrastructure in the surrounding area make this an ideal location for the proposed Green Energy Production land use, limiting the need for extensive off-site infrastructure into the power grid. Other surrounding land uses include publicly owned and managed Local, State, and Federal Lands. These include lands controlled by the Arizona State Land Trust, Ak Chin Indian Reservation and Bureau of Land Management.

#### I. SITE ACCESS

The Project area is generally bound on the north side by the W. Carranza Road alignment, on the east side by the E. Arica Road and Indian Valley Road alignments, on the south side by W. Arica Road and Connelley Road alignments and on the west by the Santa Rosa Wash just east of the S. Murphy Road Alignment. The site can be accessed regionally from Interstate 8 from the westbound Stanfield Road exit to the west and the full S. Montgomery Rd. exit to the east.