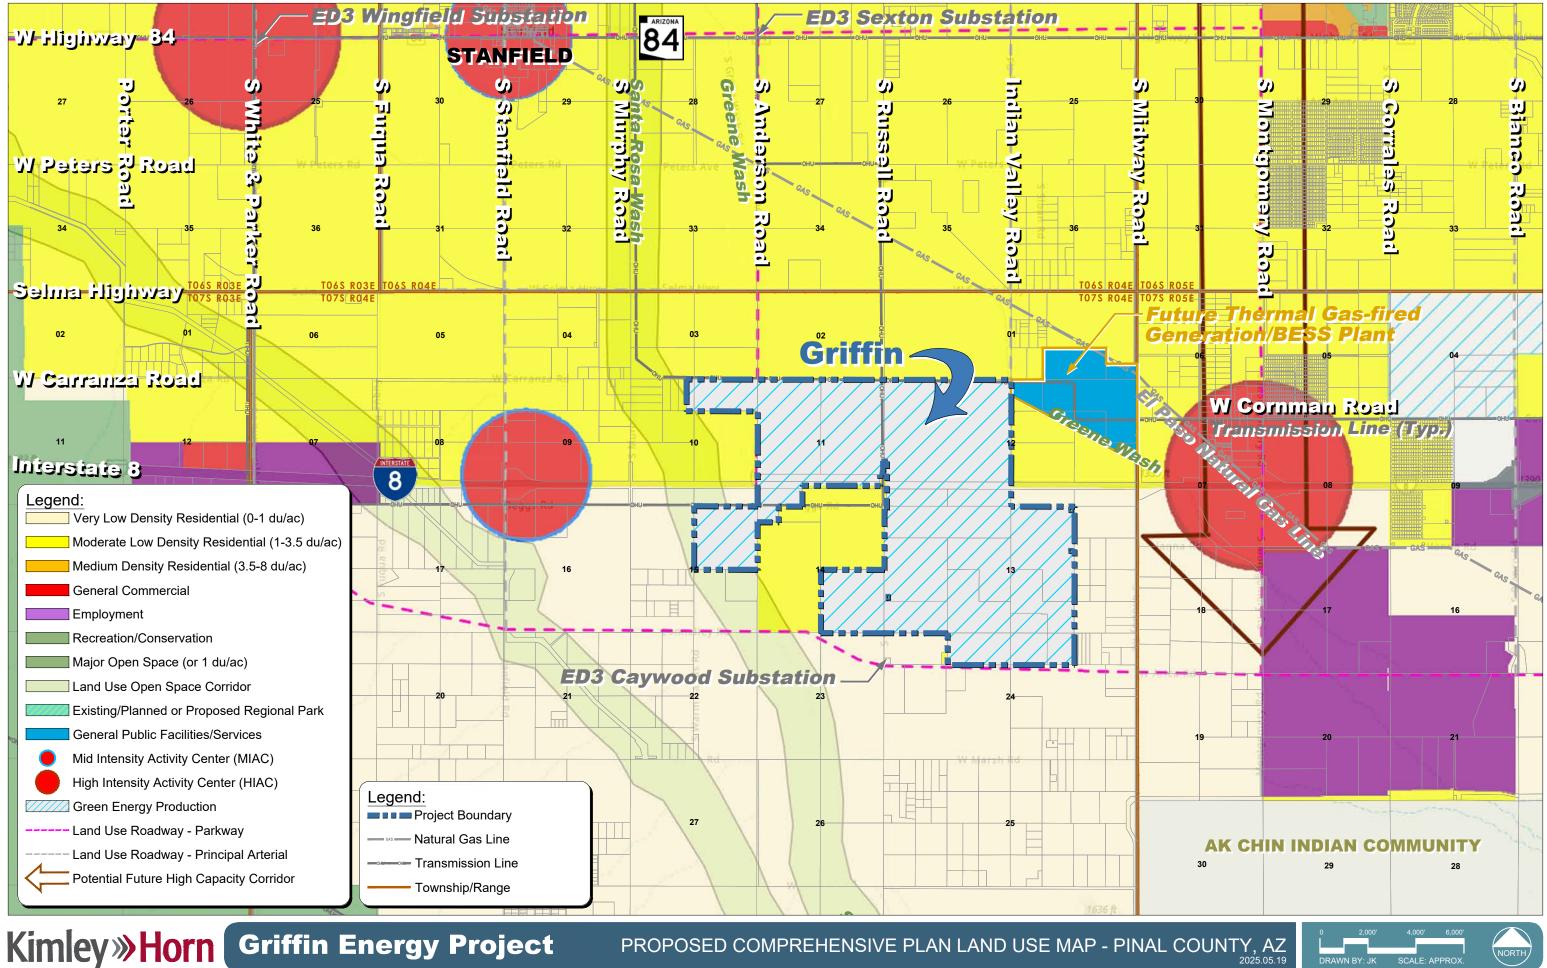

#### D. COMPREHENSIVE PLAN AMENDMENT CRITERIA

This Comprehensive Plan Amendment is being requested in conjunction with the Arizona state statutes that define a "Major Amendment" as a "substantial alteration of the County's land use mixture or balance as established in the County's existing Comprehensive Plan Land Use element for that area of the County." However, it is left to each County to determine the criteria for determining if a proposed amendment meets this definition. Specifically related to the Griffin Energy Project, any change from a residential or non-residential land use to Green Energy Production of 640 acres or more contiguous acres represents a Major Comprehensive Plan Amendment. As seen in *Exhibit C & D – Existing and Proposed Comprehensive Plan Land Use Map*, the change from Moderate Low Density Residential (MLDR 1-3.5 du/ac) to Green Energy Production, for the overall ±2,685.58-acre Project area, meets these criteria.

#### Exhibit C – Existing Comprehensive Plan Land Use Map

#### Exhibit D – Proposed Comprehensive Plan Land Use Map

impact associated with the Project fits the existing surrounding rural context. As seen on **Exhibit C & D** – **Existing and Proposed Comprehensive Plan Land Use Map**, the Project has also contemplated the Land Use Roadways, which indicate the north/south Principal Arterial (Indian Valley Road) and Parkway (S. Anderson Road) designations north of the I-8 along the planned Parkway running east/west along the south W. Arica Road alignment. The Applicant will work with County staff to provide necessary right-of-way to preserve these designations. A High-Capacity Road (Under Study) designation has been identified within the surrounding area but does not appear to impact the Project area.