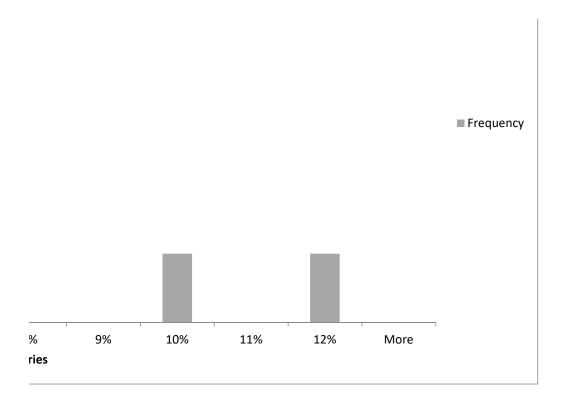

8%

9%

10%

11%

12%

| PERCENTS | Frequency |
|----------|-----------|
| 1%       | 1         |
| 2%       | 0         |
| 3%       | 3         |
| 4%       | 0         |
| 5%       | 3         |
| 6%       | 4         |
| 7%       | 0         |
| 8%       | 0         |
| 9%       | 0         |
| 10%      | 2         |
| 11%      | 0         |
| 12%      | 2         |
| More     | 0         |

## **Probabilities/Occurrences**

| PERCENTS | Frequency 2024 (18 Races) | Frequency 2020 (9 Races) | Frequency 2016 (15 Races) |
|----------|---------------------------|--------------------------|---------------------------|
| 1%       | 12                        | 1                        | 0                         |
| 2%       | 4                         | 0                        | 0                         |
| 3%       | 0                         | 1                        | 2                         |
| 4%       | 0                         | 1                        | 0                         |
| 5%       | 2                         | 0                        | 2                         |
| 6%       | 0                         | 4                        | 4                         |
| 7%       | 0                         | 0                        | 0                         |
| 8%       | 0                         | 2                        | 0                         |
| 9%       | 0                         | 0                        | 0                         |
| 10%      | 0                         | 0                        | 2                         |
| 11%      | 0                         | 0                        | 0                         |
| 12%      | 0                         | 0                        | 2                         |
| More     | 0                         | 0                        | 0                         |