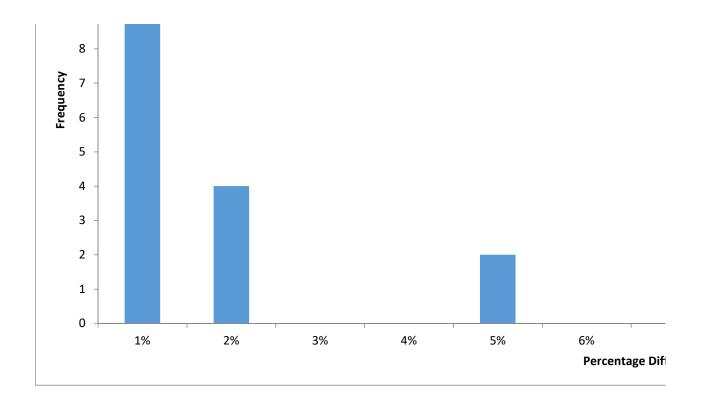

# ercentage Difference Probabilities/Occurrences

| PERCENTS | Frequency |
|----------|-----------|
| 1%       | 1         |
| 2%       | 0         |
| 3%       | 1         |
| 4%       | 1         |
| 5%       | 0         |
| 6%       | 4         |
| 7%       | 0         |
| 8%       | 2         |
| 9%       | 0         |
| 10%      | 0         |
| 11%      | 0         |
| 12%      | 0         |
| More     | 0         |