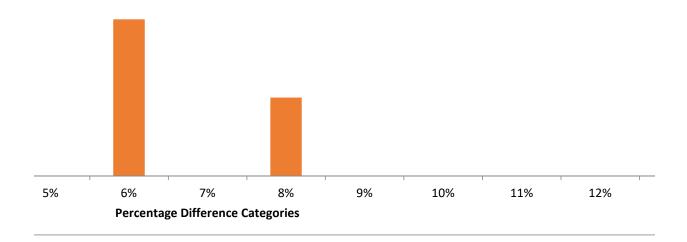

# ercentage Difference Probabilities/Occurrences

| PERCENTS | Frequency |
|----------|-----------|
| 1%       | 1         |
| 2%       | 0         |
| 3%       | 1         |
| 4%       | 1         |
| 5%       | 0         |
| 6%       | 4         |
| 7%       | 0         |
| 8%       | 2         |
| 9%       | 0         |
| 10%      | 0         |
| 11%      | 0         |
| 12%      | 0         |
| More     | 0         |