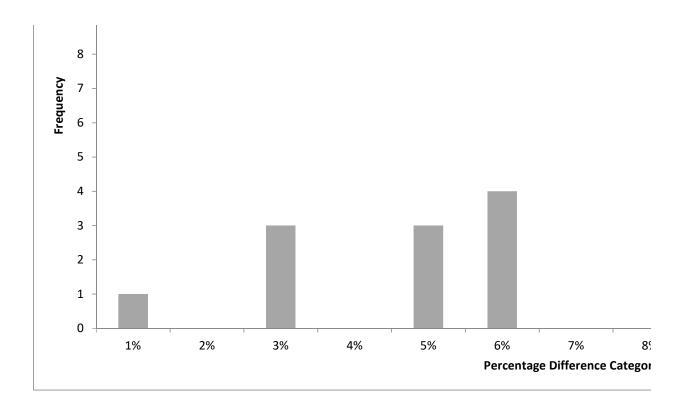

8%

9%

10%

11%

12%

| PERCENTS | Frequency |
|----------|-----------|
| 1%       | 1         |
| 2%       | 0         |
| 3%       | 3         |
| 4%       | 0         |
| 5%       | 3         |
| 6%       | 4         |
| 7%       | 0         |
| 8%       | 0         |
| 9%       | 0         |
| 10%      | 2         |
| 11%      | 0         |
| 12%      | 2         |
| More     | 0         |

## **Probabilities/Occurrences**

| PERCENTS | Frequency 2024 (18 Races) | Frequency 2020 (9 Races) | Frequency 2016 (15 Races) |
|----------|---------------------------|--------------------------|---------------------------|
| 1%       | 12                        | 1                        | 0                         |
| 2%       | 4                         | 0                        | 0                         |
| 3%       | 0                         | 1                        | 2                         |
| 4%       | 0                         | 1                        | 0                         |
| 5%       | 2                         | 0                        | 2                         |
| 6%       | 0                         | 4                        | 4                         |
| 7%       | 0                         | 0                        | 0                         |
| 8%       | 0                         | 2                        | 0                         |
| 9%       | 0                         | 0                        | 0                         |
| 10%      | 0                         | 0                        | 2                         |
| 11%      | 0                         | 0                        | 0                         |
| 12%      | 0                         | 0                        | 2                         |
| More     | 0                         | 0                        | 0                         |