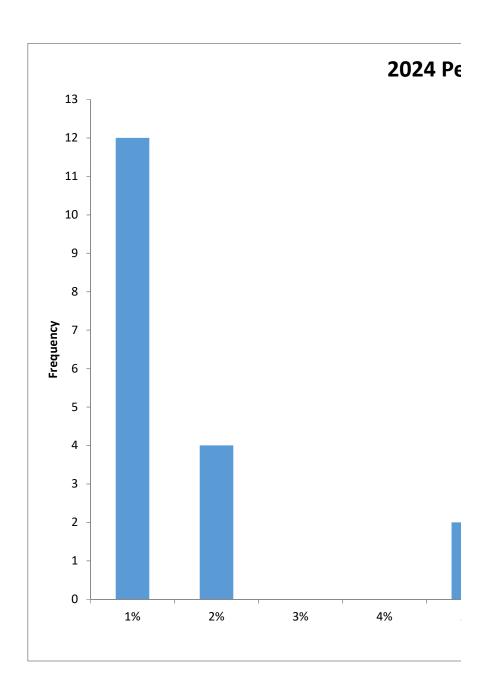

# rcentage Difference Probabilities/Occurrences

| PERCENTS | Frequency |
|----------|-----------|
| 1%       | 12        |
| 2%       | 4         |
| 3%       | 0         |
| 4%       | 0         |
| 5%       | 2         |
| 6%       | 0         |
| 7%       | 0         |
| 8%       | 0         |
| 9%       | 0         |
| 10%      | 0         |
| 11%      | 0         |
| 12%      | 0         |
| More     | 0         |