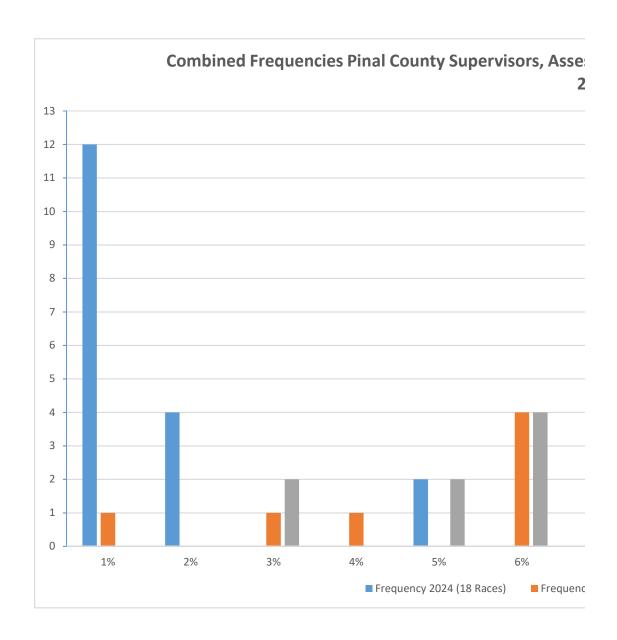

## **Probabilities/Occurrences**

| PERCENTS | Frequency 2024 (18 Races) | Frequency 2020 (9 Races) | Frequency 2016 (15 Races) |
|----------|---------------------------|--------------------------|---------------------------|
| 1%       | 12                        | 1                        | 0                         |
| 2%       | 4                         | 0                        | 0                         |
| 3%       | 0                         | 1                        | 2                         |
| 4%       | 0                         | 1                        | 0                         |
| 5%       | 2                         | 0                        | 2                         |
| 6%       | 0                         | 4                        | 4                         |
| 7%       | 0                         | 0                        | 0                         |
| 8%       | 0                         | 2                        | 0                         |
| 9%       | 0                         | 0                        | 0                         |
| 10%      | 0                         | 0                        | 2                         |
| 11%      | 0                         | 0                        | 0                         |
| 12%      | 0                         | 0                        | 2                         |
| More     | 0                         | 0                        | 0                         |

obabilities/Occurrences rney, and Sheriff Contested Races

7% 8% 9% 10% 11% 12% More ference Categories

nce Probabilities/Occurrences r, Attorney, and Sheriff Contested Races