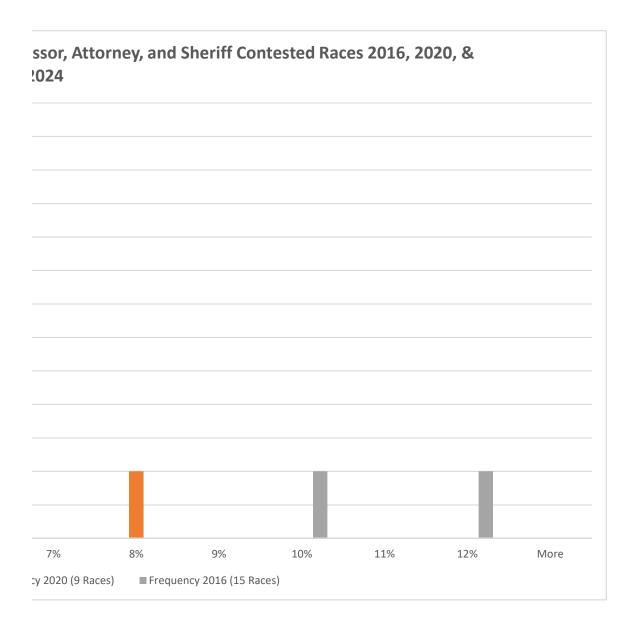

## **Probabilities/Occurrences**

| PERCENTS | Frequency 2024 (18 Races) | Frequency 2020 (9 Races) | Frequency 2016 (15 Races) |
|----------|---------------------------|--------------------------|---------------------------|
| 1%       | 12                        | 1                        | 0                         |
| 2%       | 4                         | 0                        | 0                         |
| 3%       | 0                         | 1                        | 2                         |
| 4%       | 0                         | 1                        | 0                         |
| 5%       | 2                         | 0                        | 2                         |
| 6%       | 0                         | 4                        | 4                         |
| 7%       | 0                         | 0                        | 0                         |
| 8%       | 0                         | 2                        | 0                         |
| 9%       | 0                         | 0                        | 0                         |
| 10%      | 0                         | 0                        | 2                         |
| 11%      | 0                         | 0                        | 0                         |
| 12%      | 0                         | 0                        | 2                         |
| More     | 0                         | 0                        | 0                         |

obabilities/Occurrences rney, and Sheriff Contested Races

7% 8% 9% 10% 11% 12% More ference Categories

nce Probabilities/Occurrences r, Attorney, and Sheriff Contested Races