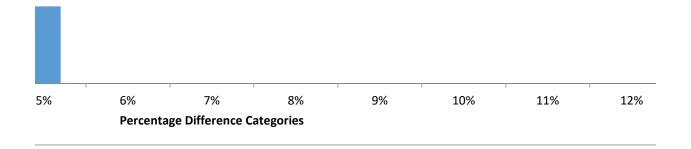

8%

9%

10%

11%

12%

| PERCENTS | Frequency |
|----------|-----------|
| 1%       | 1         |
| 2%       | 0         |
| 3%       | 3         |
| 4%       | 0         |
| 5%       | 3         |
| 6%       | 4         |
| 7%       | 0         |
| 8%       | 0         |
| 9%       | 0         |
| 10%      | 2         |
| 11%      | 0         |
| 12%      | 2         |
| More     | 0         |