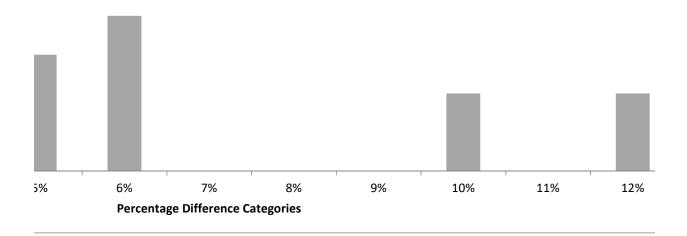

8%

9%

10%

11%

12%

| PERCENTS | Frequency |
|----------|-----------|
| 1%       | 1         |
| 2%       | 0         |
| 3%       | 3         |
| 4%       | 0         |
| 5%       | 3         |
| 6%       | 4         |
| 7%       | 0         |
| 8%       | 0         |
| 9%       | 0         |
| 10%      | 2         |
| 11%      | 0         |
| 12%      | 2         |
| More     | 0         |

obabilities/Occurrences rney, and Sheriff Contested Races

7% 8% 9% 10% 11% 12% More ference Categories

nce Probabilities/Occurrences r, Attorney, and Sheriff Contested Races