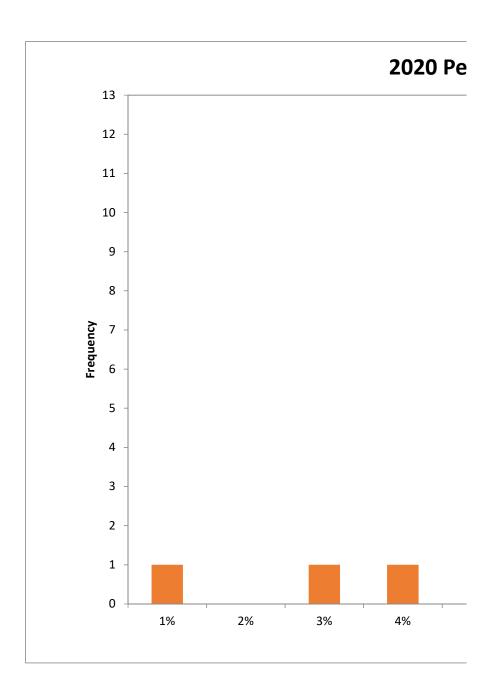

# ercentage Difference Probabilities/Occurrences

| PERCENTS | Frequency |
|----------|-----------|
| 1%       | 1         |
| 2%       | 0         |
| 3%       | 1         |
| 4%       | 1         |
| 5%       | 0         |
| 6%       | 4         |
| 7%       | 0         |
| 8%       | 2         |
| 9%       | 0         |
| 10%      | 0         |
| 11%      | 0         |
| 12%      | 0         |
| More     | 0         |

| % DIFF             |              |
|--------------------|--------------|
|                    |              |
| Mean               | 0.046827599  |
| Standard Error     | 0.007211139  |
| Median             | 0.053454275  |
| Mode               | #N/A         |
| Standard Deviation | 0.021633416  |
| Sample Variance    | 0.000468005  |
| Kurtosis           | -0.058384961 |

| Skewness | -0.830764241 |
|----------|--------------|
| Range    | 0.064812296  |
| Minimum  | 0.006233004  |
| Maximum  | 0.0710453    |
| Sum      | 0.421448393  |
| Count    | 9            |