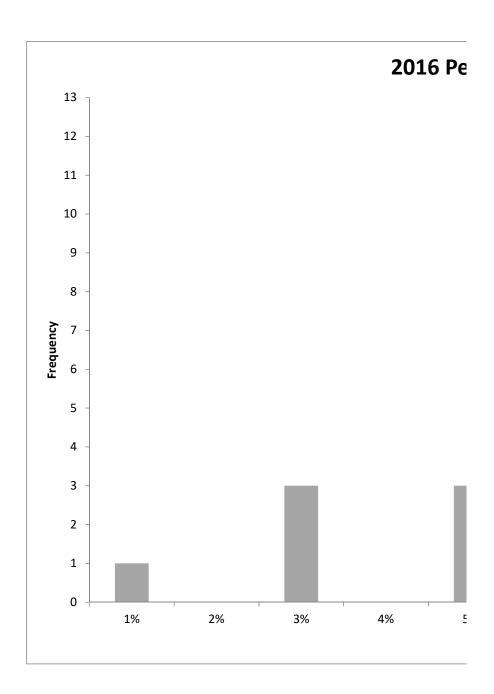

8%

9%

10%

11%

12%

| PERCENTS | Frequency |
|----------|-----------|
| 1%       | 1         |
| 2%       | 0         |
| 3%       | 3         |
| 4%       | 0         |
| 5%       | 3         |
| 6%       | 4         |
| 7%       | 0         |
| 8%       | 0         |
| 9%       | 0         |
| 10%      | 2         |
| 11%      | 0         |
| 12%      | 2         |
| More     | 0         |

| 2016               |              |
|--------------------|--------------|
| % DIFF             |              |
|                    |              |
| Mean               | 0.055318343  |
| Standard Error     | 0.008899366  |
| Median             | 0.051335944  |
| Mode               | 0.052376587  |
| Standard Deviation | 0.034467095  |
| Sample Variance    | 0.001187981  |
| Kurtosis           | -0.379978354 |

| Skewness | 0.728878698 |
|----------|-------------|
| Range    | 0.112384504 |
| Minimum  | 0.005359776 |
| Maximum  | 0.11774428  |
| Sum      | 0.829775145 |
| Count    | 15          |

### 2016 Percentage Difference Prob Pinal County Supervisors, Assessor, Attorn

13 -12 -11 -10 -9 -

ey, and Sheriff Contested Races