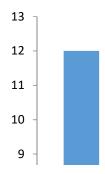

# rcentage Difference Probabilities/Occurrences

| PERCENTS | Frequency |
|----------|-----------|
| 1%       | 12        |
| 2%       | 4         |
| 3%       | 0         |
| 4%       | 0         |
| 5%       | 2         |
| 6%       | 0         |
| 7%       | 0         |
| 8%       | 0         |
| 9%       | 0         |
| 10%      | 0         |
| 11%      | 0         |
| 12%      | 0         |
| More     | 0         |