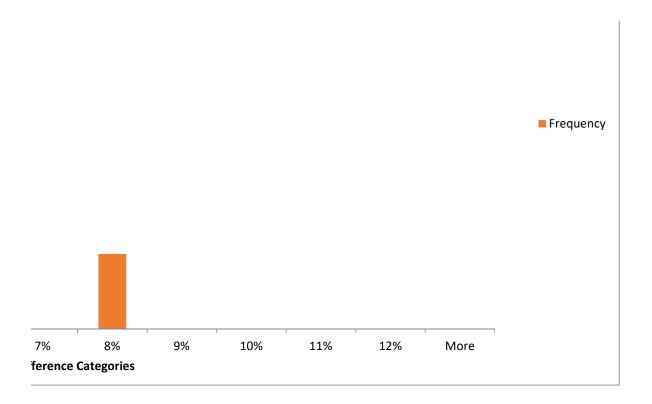

# rcentage Difference Probabilities/Occurrences

| PERCENTS | Frequency |
|----------|-----------|
| 1%       | 12        |
| 2%       | 4         |
| 3%       | 0         |
| 4%       | 0         |
| 5%       | 2         |
| 6%       | 0         |
| 7%       | 0         |
| 8%       | 0         |
| 9%       | 0         |
| 10%      | 0         |
| 11%      | 0         |
| 12%      | 0         |
| More     | 0         |