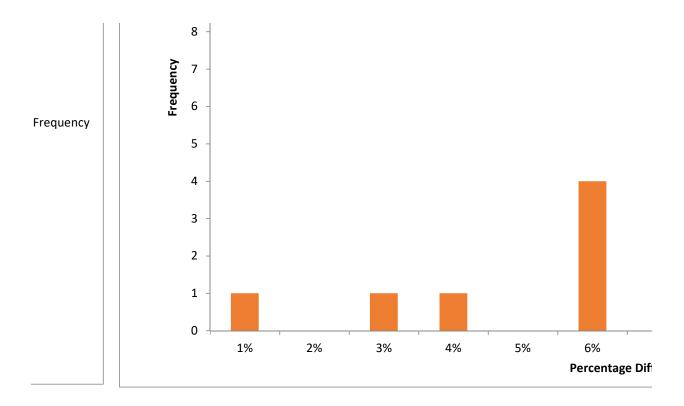

# ercentage Difference Probabilities/Occurrences

| PERCENTS | Frequency |
|----------|-----------|
| 1%       | 1         |
| 2%       | 0         |
| 3%       | 1         |
| 4%       | 1         |
| 5%       | 0         |
| 6%       | 4         |
| 7%       | 0         |
| 8%       | 2         |
| 9%       | 0         |
| 10%      | 0         |
| 11%      | 0         |
| 12%      | 0         |
| More     | 0         |